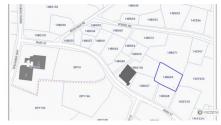

# **Mary Street Commercial Parcel**

George Town, Grand Cayman MLS# 418126

### CI\$870,000

MICHAEL BINCKES 345-945-2011 michael.binckes@remax.ky Sought after Mary Street parcel for parking, storage or staging. Access between JEC and Home & Outdoor Furniture Store. This property is only available to purchase with 14BG/101.

## **Key Details**

Width Depth **120 80** 

Acreage View **0.20** Inland