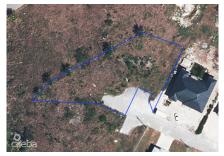

256 Crighton Building, Crewe Rd, PO BOX 1977, Grand Cayman, KY1-1104, Cayman Islands

Phone: +1 (345) 949-7099 Fax: +1 (345) 949-6819 Email: info@cireba.com

## **Lookout Gardens Lot Bodden Town**

Bodden Town / Breakers, Grand Cayman MLS# 418134

# CI\$289,000















### NEIL WILLIAMS 345 623-9999 neil@williams2realestate.com



**CATHY WILLIAMS**345 623-9999
cathy@williams2realestate.com

Your Future Family Home Awaits in Lookout Gardens Welcome to Lookout Gardens, where your dream of building a family home can become a reality. This 0.51-acre residential land lot offers the ideal canvas for your vision. Nestled within a serene, familyoriented subdivision, this lot provides not just land but the foundation for your future. A Spacious Lot with Elevated Potential This lot spans over half an acre, giving you ample space to design and construct your ideal family residence. With an elevation of 5-6 feet, your future home will enjoy a strong, stable foundation. The subdivision's covenants ensure that the neighborhood remains harmonious and well-