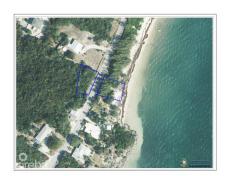

## Gun Bay, East End - 2 Land Parcels - 1 Beachfront

East End / High Rock, Grand Cayman MLS# 418137

## US\$850,000

KRISTINA KING 3459456000 kristina.king@eracayman.com

Nestled in the heart of the picturesque East End, these low-density residential parcels offer a unique blend of beachfront serenity and inland convenience. Totaling 0.67 acres, this prime location includes two parcels—one having beachfront (close to the iconic Vivine's Kitchen) and the additional land directly across the street. Look for signs!

## **Key Details**

Width Depth **108 265** 

Acreage View

0.67 Beach Front, Inland