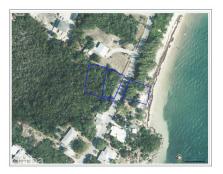

## Gun Bay, East End - 2 Land Parcels - 1 Beachfront

East End / High Rock, Grand Cayman MLS# 418137

## US\$850,000

KRISTINA KING 3459456000 kristina.king@eracayman.com

Nestled in the heart of the picturesque East End, these low-density residential parcels offer a unique blend of beachfront serenity and inland convenience. Totaling 0.67 acres, this prime location includes two parcels—one having beachfront (close to the iconic Vivine's Kitchen) and the additional land directly across the street. Look for signs!