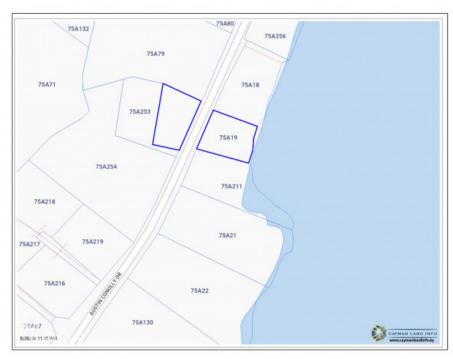

## Gun Bay, East End - 2 Land Parcels - 1 Beachfront

East End / High Rock, Grand Cayman MLS# 418137

## US\$850,000

KRISTINA KING 3459456000 kristina.king@eracayman.com

Nestled in the heart of the picturesque East End, these low-density residential parcels offer a unique blend of beachfront serenity and inland convenience. Totaling 0.67 acres, this prime location includes two parcels—one having beachfront (close to the iconic Vivine's Kitchen) and the additional land directly across the street. Look for signs!

## **Key Details**

Width Depth **108 265** 

Acreage View

0.67 Beach Front, Inland