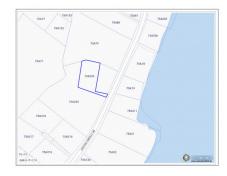

## Gun Bay, East End - 2 Land Parcels - 1 Beachfront

East End / High Rock, Grand Cayman MLS# 418137

## US\$850,000

KRISTINA KING 3459456000 kristina.king@eracayman.com

Nestled in the heart of the picturesque East End, these low-density residential parcels offer a unique blend of beachfront serenity and inland convenience. Totaling 0.67 acres, this prime location includes two parcels—one having beachfront (close to the iconic Vivine's Kitchen) and the additional land directly across the street. Look for signs!

## **Key Details**

Width Depth **108 265** 

Acreage View

0.67 Beach Front, Inland