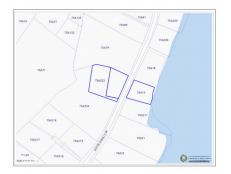

## Gun Bay, East End - 2 Land Parcels - 1 Beachfront

East End / High Rock, Grand Cayman MLS# 418137

## US\$850,000

KRISTINA KING 3459456000 kristina.king@eracayman.com

Nestled in the heart of the picturesque East End, these low-density residential parcels offer a unique blend of beachfront serenity and inland convenience. Totaling 0.67 acres, this prime location includes two parcels—one having beachfront (close to the iconic Vivine's Kitchen) and the additional land directly across the street. Look for signs!