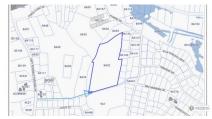

## CI\$5,500,000

MICHAEL BINCKES
345-945-2011
michael.binckes@remax.ky

THE PROCEEDS FROM THIS SALE will be used in the development of a new animal shelter being built in West Bay. Super 11 acre development parcel that sits 6ft asl, is dry and has registered ROW access points. Lot to immediate north 8A/93 also for sale to provide access to Powery Road. NRA access approved off Mount Pleasant Rd too. Urgent sale. Very motivated sellers.