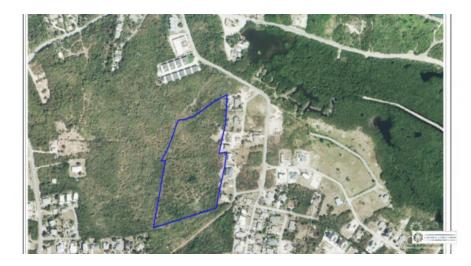

## CI\$5,500,000

MICHAEL BINCKES
345-945-2011
michael.binckes@remax.ky

THE PROCEEDS FROM THIS SALE will be used in the development of a new animal shelter being built in West Bay. Super 11 acre development parcel that sits 6ft asl, is dry and has registered ROW access points. Lot to immediate north 8A/93 also for sale to provide access to Powery Road. NRA access approved off Mount Pleasant Rd too. Urgent sale. Very motivated sellers.