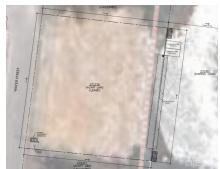

## CI\$279,000

Discover the perfect opportunity to build your dream home in the prestigious Grand Cayman Estates. This exceptional canal-front lot, located near the exclusive Sunrise Landing, offers an idyllic setting surrounded by beautiful, multi-million dollar homes. The property is already cleared and requires only minimal fill before it's ready for construction, making it an excellent choice for those looking to start building with ease. In addition to its prime location, this lot comes with approved planning permission, valid until April 13th, 2026, for land clearing (already completed), filling, a canal wall, an 80' dock, two jetski dry docks, a garbage enclosure, and services to the site and dock. Buyers also have the flexibility to modify these approved plans with just a \$100 fee, rather than having to submit a new application. Boasting direct access to the North Sound via the canal, this property is perfect for boating enthusiasts. Picture yourself spending weekends on the water, relaxing at Rum Point, or simply enjoying tranguil canal views from your future home. Conveniently located just 5 minutes from supermarkets and within 10-15 minutes of top schools, this lot offers the perfect blend of privacy and accessibility. Whether you're looking to build a luxurious family residence or a peaceful retreat, this canal-front lot is a rare find in one of Grand Cayman's most desirable communities.

## **Key Details**

Width Depth **113 107** 

Acreage View

0.29 Canal Front