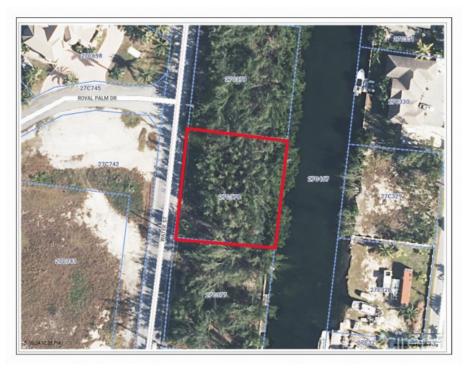

## CI\$279,000

Discover the perfect opportunity to build your dream home in the prestigious Grand Cayman Estates. This exceptional canal-front lot, located near the exclusive Sunrise Landing, offers an idyllic setting surrounded by beautiful, multi-million dollar homes. The property is already cleared and requires only minimal fill before it's ready for construction, making it an excellent choice for those looking to start building with ease. In addition to its prime location, this lot comes with approved planning permission, valid until April 13th, 2026, for land clearing (already completed), filling, a canal wall, an 80' dock, two jetski dry docks, a garbage enclosure, and services to the site and dock. Buyers also have the flexibility to modify these approved plans with just a \$100 fee, rather than having to submit a new application. Boasting direct access to the North Sound via the canal, this property is perfect for boating enthusiasts. Picture yourself spending weekends on the water, relaxing at Rum Point, or simply enjoying tranguil canal views from your future home. Conveniently located just 5 minutes from supermarkets and within 10-15 minutes of top schools, this lot offers the perfect blend of privacy and accessibility. Whether you're looking to build a luxurious family residence or a peaceful retreat, this canal-front lot is a rare find in one of Grand Cayman's most desirable communities.

## **Key Details**

Width Depth **113 107** 

Acreage View

0.29 Canal Front