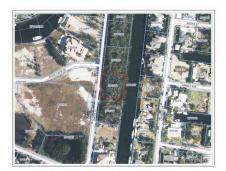

## CI\$279,000

Discover the perfect opportunity to build your dream home in the prestigious Grand Cayman Estates. This exceptional canal-front lot, located near the exclusive Sunrise Landing, offers an idyllic setting surrounded by beautiful, multi-million dollar homes. The property is already cleared and requires only minimal fill before it's ready for construction, making it an excellent choice for those looking to start building with ease. In addition to its prime location, this lot comes with approved planning permission, valid until April 13th, 2026, for land clearing (already completed), filling, a canal wall, an 80' dock, two jetski dry docks, a garbage enclosure, and services to the site and dock. Buyers also have the flexibility to modify these approved plans with just a \$100 fee, rather than having to submit a new application. Boasting direct access to the North Sound via the canal, this property is perfect for boating enthusiasts. Picture yourself spending weekends on the water, relaxing at Rum Point, or simply enjoying tranguil canal views from your future home. Conveniently located just 5 minutes from supermarkets and within 10-15 minutes of top schools, this lot offers the perfect blend of privacy and accessibility. Whether you're looking to build a luxurious family residence or a peaceful retreat, this canal-front lot is a rare find in one of Grand Cayman's most desirable communities.

## **Key Details**

Width Depth **113 107** 

Acreage View

0.29 Canal Front