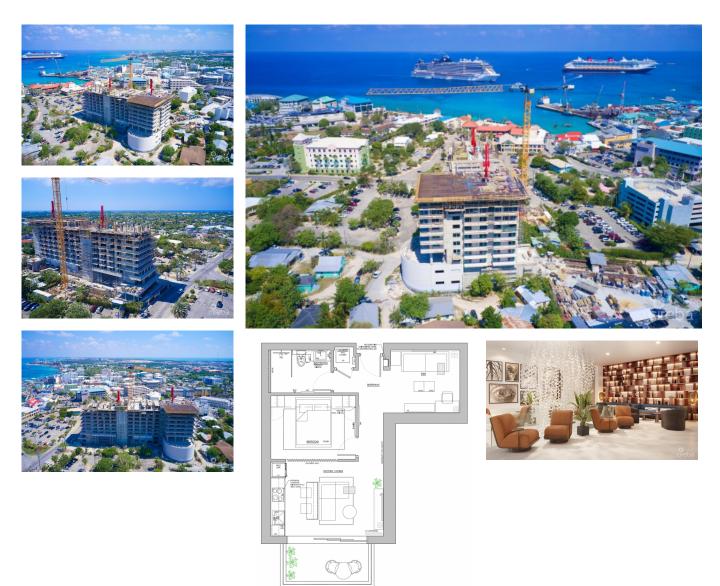

## CI\$809,000

JEREMY HURST 345-623-1111 jeremy@irg.ky

**DOUG MOSS** doug@irg.ky

Cayman's next landmark development project, known as ONE|GT, fuses the very best of contemporary urban living from around the world - from the vibrant rooftop beach clubs of Miami and LA, to the local piazzas and street cafés of Europe, and of course exquisite Caribbean artistic flair. Comprising a 177-suite boutique hotel and luxury residences, with amazing on-site amenities, ONE|GT is located at the edge of central George Town, on Goring Avenue, directly behind Bayshore Mall. With amazing on-site amenities, ONE|GT will be the capital's first ten-storey structure, rising to 144' above ground level and offering spectacular multiaspect views. Its eleventh floor "Sky Club" with its unique infinity edge pool, private cabanas, bar & grille, yoga, treatment, and event areas, will bring a new level of sophisticated enjoyment to our islands, whilst its "signature" restaurant, grand café, and many other amenities will ensure owners, tenants and guests can enjoy ONEIGT to the fullest. There will also be a private residents' pool, full gym, and separate residents' entrance, along with onsite covered and valet parking and owner storage units available. Owners will also enjoy very solid returns on investment from ONE|GT's rental programs or can choose to rent their units on the open market. Estimated completion date is the third quarter of 2025. Enjoy truly "elevated modern island living" at ONE|GT and invest now before prices elevate too! Unit Type C This efficiently designed one bedroom plus den residence is an upgraded version our popular Type A unit. The innovative articulated wall feature enclosing the bedroom draws natural light and far-reaching views right through the property or offers total privacy as desired. The unit offers a full kitchen, breakfast bar, lounge area and direct access to its private balcony with amazing views. Enjoy truly "elevated modern island living" at ONE|GT and invest now before prices elevate too!

## **Essential Information**

| Type<br><b>Residential</b> | Status<br><b>Current</b> | MLS#<br><b>418152</b>      | Listing Type<br><b>Condominiums</b> |
|----------------------------|--------------------------|----------------------------|-------------------------------------|
| Key Details                |                          |                            |                                     |
| Bed<br><b>1</b>            | Bath<br><b>1</b>         |                            |                                     |
| View<br><b>Water View</b>  |                          |                            |                                     |
| Year Built<br><b>2022</b>  | Sq.Ft.<br><b>717</b>     | Pets Allowed:<br><b>No</b> |                                     |

## **Additional Feature**

Den **Yes**  Floor Level **9**  Furnished **No** 

The information contained herein has been furnished by the owner and or their nominee and represented by them to be accurate. The listing company, agent and CIREBA MLS disclaims any liability or responsibility for any inaccuracies, errors or omissions in the represented information and all the information contained herein is subject to errors, omissions, price changes, prior sale or withdrawal, without notice and is at all times subject to verification by the purchaser.