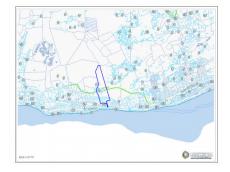

## CI\$2,950,000

**LUCY WOOD** lucy@eracayman.com

Opportunity to acquire 34 acres of land with planning approval for 94 duplex lots, each measuring 0.33 acres. The area offers stunning views, including the famous Blow Holes, a well-known tourist attraction owned by the Crown. Residents can enjoy enduring beauty, tranquility, and charm with a distinct island ambiance. There are already 700 ft of a 30 ft road in place.

## **Key Details**

Width Depth **771 3,000** 

Acreage View

34.00 Garden View