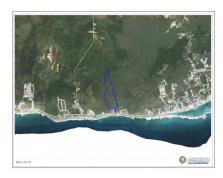

## CI\$2,950,000

**LUCY WOOD** lucy@eracayman.com

Opportunity to acquire 34 acres of land with planning approval for 94 duplex lots, each measuring 0.33 acres. The area offers stunning views, including the famous Blow Holes, a well-known tourist attraction owned by the Crown. Residents can enjoy enduring beauty, tranquility, and charm with a distinct island ambiance. There are already 700 ft of a 30 ft road in place.

## **Key Details**

Width Depth **771 3,000** 

Acreage View

34.00 Garden View