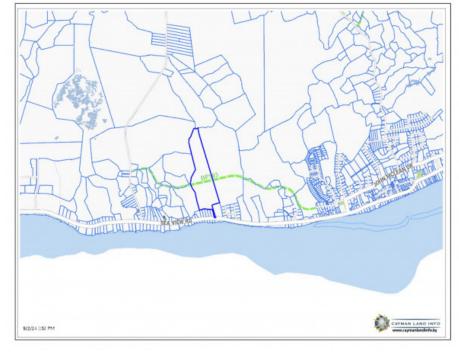

## CI\$2,950,000

**LUCY WOOD** lucy@eracayman.com

Opportunity to acquire 34 acres of land with planning approval for 94 duplex lots, each measuring 0.33 acres. The area offers stunning views, including the famous Blow Holes, a well-known tourist attraction owned by the Crown. Residents can enjoy enduring beauty, tranquility, and charm with a distinct island ambiance. There are already 700 ft of a 30 ft road in place.

## **Key Details**

Width Depth **771 3,000** 

Acreage View

34.00 Garden View