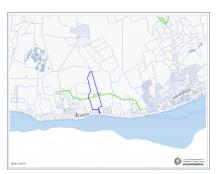

## CI\$2,950,000

**LUCY WOOD** lucy@eracayman.com

Opportunity to acquire 34 acres of land with planning approval for 94 duplex lots, each measuring 0.33 acres. The area offers stunning views, including the famous Blow Holes, a well-known tourist attraction owned by the Crown. Residents can enjoy enduring beauty, tranquility, and charm with a distinct island ambiance. There are already 700 ft of a 30 ft road in place.

## **Key Details**

Width Depth **771 3,000** 

Acreage View

34.00 Garden View