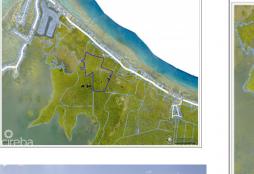

## **80 Acres Rum Point Development Parcel**

Rum Point, Grand Cayman MLS# 416403

## US\$3,200,000

PAUL YOUNG 1345-640-8880 paul@corcorancayman.com

80 + acres parcel located in the rapidly growing region of Northside and Rum Point. Close the Cays at Rum Point this could be a fantastic development opportunity. Offers encouraged.

## **Key Details**

| Width | Depth |
|-------|-------|
| 1,400 | 1,600 |

Acreage **80.00**  View Garden View

The information contained herein has been furnished by the owner and or their nominee and represented by them to be accurate. The listing company, agent and CIREBA MLS disclaims any liability or responsibility for any inaccuracies, errors or omissions in the represented information and all the information contained herein is subject to errors, omissions, price changes, prior sale or withdrawal, without notice and is at all times subject to verification by the purchaser.