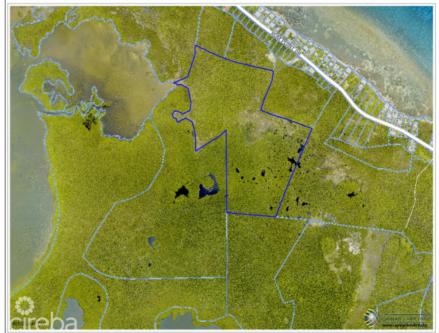

## **80 Acres Rum Point Development Parcel**

Rum Point, Grand Cayman MLS# 416403

## US\$3,200,000

PAUL YOUNG 1345-640-8880 paul@corcorancayman.com

80 + acres parcel located in the rapidly growing region of Northside and Rum Point. Close the Cays at Rum Point this could be a fantastic development opportunity. Offers encouraged.

## **Key Details**

| Width | Depth |
|-------|-------|
| 1,400 | 1,600 |

Acreage **80.00**  View Garden View

The information contained herein has been furnished by the owner and or their nominee and represented by them to be accurate. The listing company, agent and CIREBA MLS disclaims any liability or responsibility for any inaccuracies, errors or omissions in the represented information and all the information contained herein is subject to errors, omissions, price changes, prior sale or withdrawal, without notice and is at all times subject to verification by the purchaser.