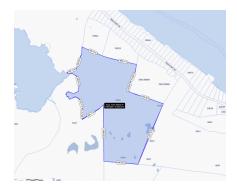

## **80 Acres Rum Point Development Parcel**

Rum Point, Grand Cayman MLS# 416403

## US\$3,200,000

PAUL YOUNG 1345-640-8880 paul@corcorancayman.com

80 + acres parcel located in the rapidly growing region of Northside and Rum Point. Close the Cays at Rum Point this could be a fantastic development opportunity. Offers encouraged.