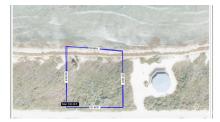

## Little Cayman Private Sandy Beach 1/2 Acre

Little Cayman East, Little Cayman MLS# 418200

## CI\$289,000

KASS COLEMAN 345-949-2396 kass.coleman@remax.ky

WHAT VALUE! Just under 1/2 acre beautiful beachfront home site in unspoiled, ever so desired, and coveted Little Cayman. Honestly, this is the best deal available with this caliber of beach and size! Available...Just now, Brand-New to the beachfront Little Cayman Land market and at this well-priced, below-market value! You need to get over there and have a lookie as this is a good opportunity to buy at years' ago price per square foot!

## **Key Details**

Width Depth **130 140** 

Acreage View

0.45 Beach Front, Beach

View