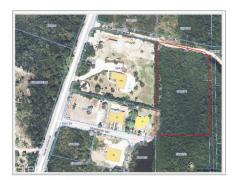

## 2 Acres Off Frank Sound Road

Midland East, Grand Cayman MLS# 418201

CI\$470,000

Ideal site for whatever you're thinking: subdivide it for house lots, build apartments, detached home, cottages OR keep this one for yourself and create the perfect place for your life! Plenty of room for a fabulous home, outdoor entertaining area, parking for cars and boats...room to roam and off the main Frank Sound Road for privacy and peace. Sitting at 4ft above sea level. Width of lot varies from 407 ft to 355 ft on each boundary. Call us and let's talk about options and making this one yours!

## **Key Details**

Width Depth **236 375** 

Acreage View

2.00 Garden View