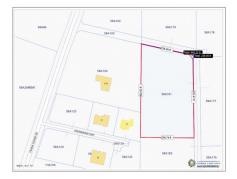

## 2 Acres Off Frank Sound Road

Midland East, Grand Cayman MLS# 418201

CI\$470,000

Ideal site for whatever you're thinking: subdivide it for house lots, build apartments, detached home, cottages OR keep this one for yourself and create the perfect place for your life! Plenty of room for a fabulous home, outdoor entertaining area, parking for cars and boats...room to roam and off the main Frank Sound Road for privacy and peace. Sitting at 4ft above sea level. Width of lot varies from 407 ft to 355 ft on each boundary. Call us and let's talk about options and making this one yours!

## **Key Details**

Width Depth **236 375** 

Acreage View

2.00 Garden View