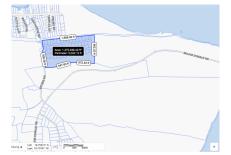

## CI\$1,995,000

**ANDREW GILBERT** andrew@irg.ky

A fantastic one-of-a-kind opportunity to acquire a 31 acre parcel right on the Bluff Edge, already split into 56 subdivided house plots ranging from 0.23-0.43 acres in size and with direct access off Peters Road. There is nothing else like this on the Bluff Edge which allows someone to come in and develop with the most elevated views in the Cayman Islands at 150ft. This is the single highest point in all of the Cayman Islands. This land also attaches to the famous Nature Lighthouse trail allowing future home owners access on their doorstep to the beautiful surrounding area. This opportunity is subject to a future subdivision required from Parcel 111A73 which the Vendor's will undertake once an offer is accepted. Images provided by Lands & Survey

## **Key Details**

Width Depth **1,669 902** 

Acreage View

31.00 Water View