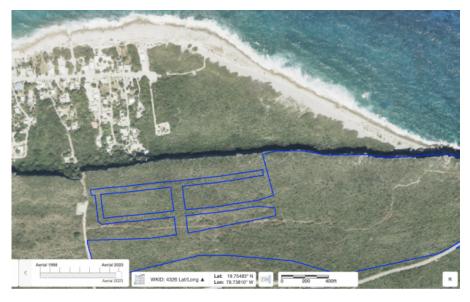

## CI\$1,995,000

**ANDREW GILBERT** andrew@irg.ky

A fantastic one-of-a-kind opportunity to acquire a 31 acre parcel right on the Bluff Edge, already split into 56 subdivided house plots ranging from 0.23-0.43 acres in size and with direct access off Peters Road. There is nothing else like this on the Bluff Edge which allows someone to come in and develop with the most elevated views in the Cayman Islands at 150ft. This is the single highest point in all of the Cayman Islands. This land also attaches to the famous Nature Lighthouse trail allowing future home owners access on their doorstep to the beautiful surrounding area. This opportunity is subject to a future subdivision required from Parcel 111A73 which the Vendor's will undertake once an offer is accepted. Images provided by Lands & Survey

## **Key Details**

Width Depth **1,669 902** 

Acreage View

31.00 Water View