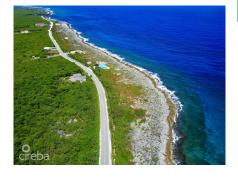

## US\$4,500,000

BILLY CULBERT 345-949-7677 billy@rainbow.ky

Over 30 feet high flat development sites combined to creat massive water frontage then sloping down to the ocean. Amazing views. Parcel 68A/62 is .58 acres and is zoned POS so if developed with the larger portion of the property it would be best suited to a park and ocean view lookout and is subject to "The Authority shall permit development within a Public Open Space zone only if the development — (a) is compatible with the character and function of the zone; and (b) buildings forming part of such development are directly associated with, and promote, the principal purposes and actual use of the zone."