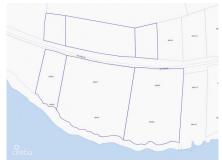

## US\$4,500,000

BILLY CULBERT 345-949-7677 billy@rainbow.ky

Over 30 feet high flat development sites combined to creat massive water frontage then sloping down to the ocean. Amazing views. Parcel 68A/62 is .58 acres and is zoned POS so if developed with the larger portion of the property it would be best suited to a park and ocean view lookout and is subject to "The Authority shall permit development within a Public Open Space zone only if the development — (a) is compatible with the character and function of the zone; and (b) buildings forming part of such development are directly associated with, and promote, the principal purposes and actual use of the zone."

## **Key Details**

Width Depth **580 250** 

Acreage View

4.47 Ocean Front