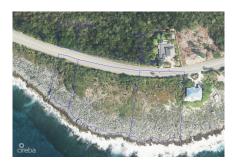

## 4.5 Acre Ocean Front Development Site

East End / High Rock, Grand Cayman MLS# 418207

## US\$4,500,000

BILLY CULBERT 345-949-7677 billy@rainbow.ky

Over 30 feet high flat development sites combined to creat massive water frontage then sloping down to the ocean. Amazing views. Parcel 68A/62 is .58 acres and is zoned POS so if developed with the larger portion of the property it would be best suited to a park and ocean view lookout and is subject to "The Authority shall permit development within a Public Open Space zone only if the development — (a) is compatible with the character and function of the zone; and (b) buildings forming part of such development are directly associated with, and promote, the principal purposes and actual use of the zone."

## **Key Details**

Width Depth **580 250** 

Acreage View

4.47 Ocean Front