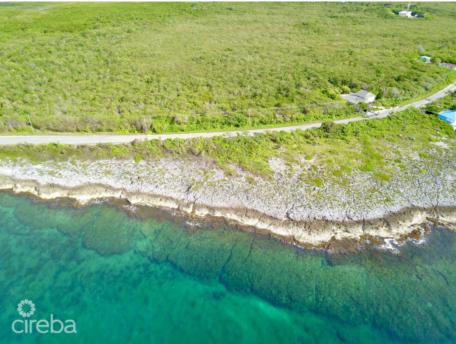

## US\$4,500,000

BILLY CULBERT 345-949-7677 billy@rainbow.ky

Over 30 feet high flat development sites combined to creat massive water frontage then sloping down to the ocean. Amazing views. Parcel 68A/62 is .58 acres and is zoned POS so if developed with the larger portion of the property it would be best suited to a park and ocean view lookout and is subject to "The Authority shall permit development within a Public Open Space zone only if the development — (a) is compatible with the character and function of the zone; and (b) buildings forming part of such development are directly associated with, and promote, the principal purposes and actual use of the zone."