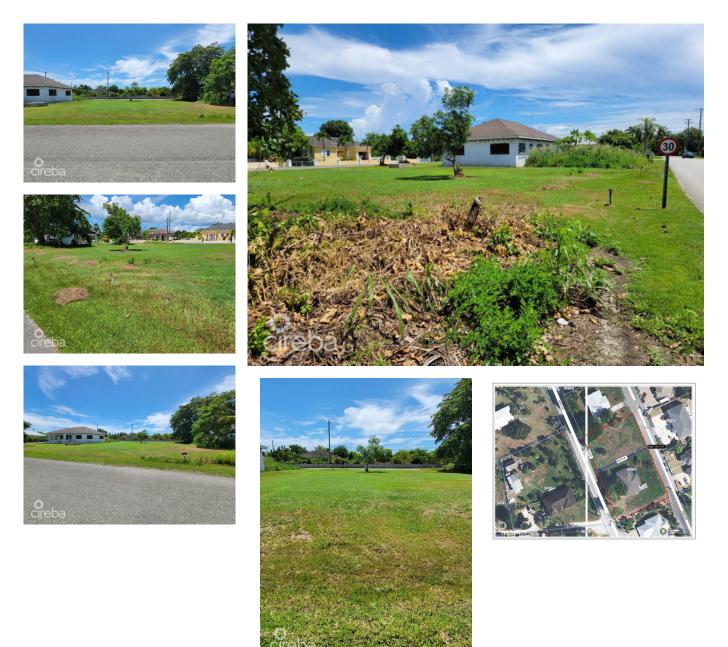

## Solid Land - Hirst Road

Savannah / Lower Valley, Grand Cayman MLS# 418213

A beautiful piece of land in the serene area of Newlands, sitting on super solid earth, the perfect lot for your home! Access from Bayfield Crescent or Hirst Road means you can position your house the way you want. This lot is newly-surveyed and is in process with Lands to have it's own parcel number allocated soon.

## **Key Details**

| Width     | Depth              |
|-----------|--------------------|
| <b>84</b> | <b>125</b>         |
| Acreage   | View               |
| 0.24      | <b>Garden View</b> |

The information contained herein has been furnished by the owner and or their nominee and represented by them to be accurate. The listing company, agent and CIREBA MLS disclaims any liability or responsibility for any inaccuracies, errors or omissions in the represented information and all the information contained herein is subject to errors, omissions, price changes, prior sale or withdrawal, without notice and is at all times subject to verification by the purchaser.