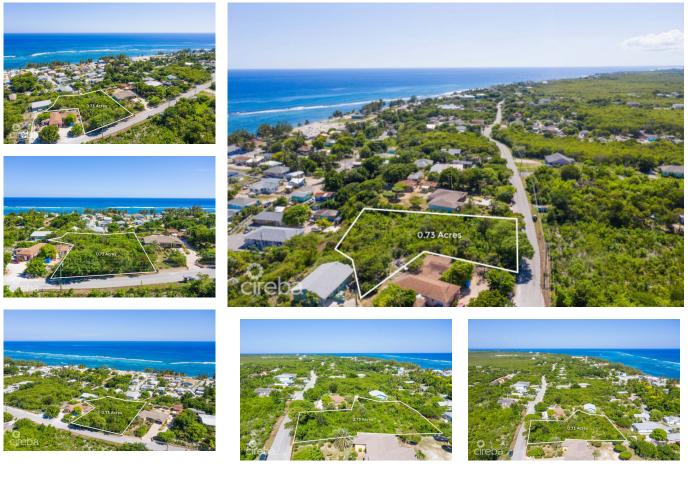

## East End 0.73 Acre, Two Parcels

East End / High Rock, Grand Cayman MLS# 418219

CI\$300,000

JENNA HYDES jenna@propertycayman.com

These two parcels, totaling 0.72 acres (0.28 and 0.43 acres), offer a spacious lot ideal for building your dream family home or an investment property like a duplex or triplex. Located near East End Primary, this convenient spot has great potential for future growth. Whether you're looking for a comfortable residence or a smart investment, this property offers the space and flexibility you need.

## **Key Details**

| Width       | Depth         |
|-------------|---------------|
| <b>178</b>  | <b>288</b>    |
| Acreage     | View          |
| <b>0.73</b> | <b>Inland</b> |

The information contained herein has been furnished by the owner and or their nominee and represented by them to be accurate. The listing company, agent and CIREBA MLS disclaims any liability or responsibility for any inaccuracies, errors or omissions in the represented information and all the information contained herein is subject to errors, omissions, price changes, prior sale or withdrawal, without notice and is at all times subject to verification by the purchaser.