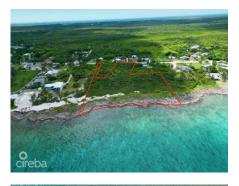

JENNIFER PHILPOTT 345-936-7400 jennifer@shorelinepropertiescayman.com

Imagine owning a piece of paradise with 413 feet of pristine oceanfront in the sought-after North Side. This expansive property, consisting of four spacious lots, boasts breathtaking panoramic views of the Northern Caribbean Sea, setting the stage for a truly exceptional development. Located near Rum Point and the East End, this property offers convenient access to some of Cayman's most beloved attractions, including the famous Crystal Caves, just across the street. Whether you're envisioning a luxury residential community, vacation cottages, or a multi-unit development, this location provides endless possibilities with its flexible zoning options. A recent survey ensures that you have precise measurements and valuable insights, giving you a clear foundation for planning. Build your dream development with unobstructed ocean views as the backdrop, and create an enviable lifestyle that captures the essence of island living. Don't miss this chance to develop a highly desirable waterfront property that combines natural beauty with proximity to amenities, making it the perfect investment for developers looking to create something extraordinary in the Cayman Islands. Note: Aerial map sourced from CI Lands and Registry.