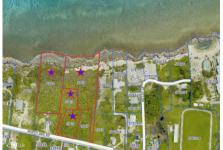

JENNIFER PHILPOTT 345-936-7400 jennifer@shorelinepropertiescayman.com

Imagine owning a piece of paradise with 413 feet of pristine oceanfront in the sought-after North Side. This expansive property, consisting of four spacious lots, boasts breathtaking panoramic views of the Northern Caribbean Sea, setting the stage for a truly exceptional development. Located near Rum Point and the East End, this property offers convenient access to some of Cayman's most beloved attractions, including the famous Crystal Caves, just across the street. Whether you're envisioning a luxury residential community, vacation cottages, or a multi-unit development, this location provides endless possibilities with its flexible zoning options. A recent survey ensures that you have precise measurements and valuable insights, giving you a clear foundation for planning. Build your dream development with unobstructed ocean views as the backdrop, and create an enviable lifestyle that captures the essence of island living. Don't miss this chance to develop a highly desirable waterfront property that combines natural beauty with proximity to amenities, making it the perfect investment for developers looking to create something extraordinary in the Cayman Islands. Note: Aerial map sourced from CI Lands and Registry.