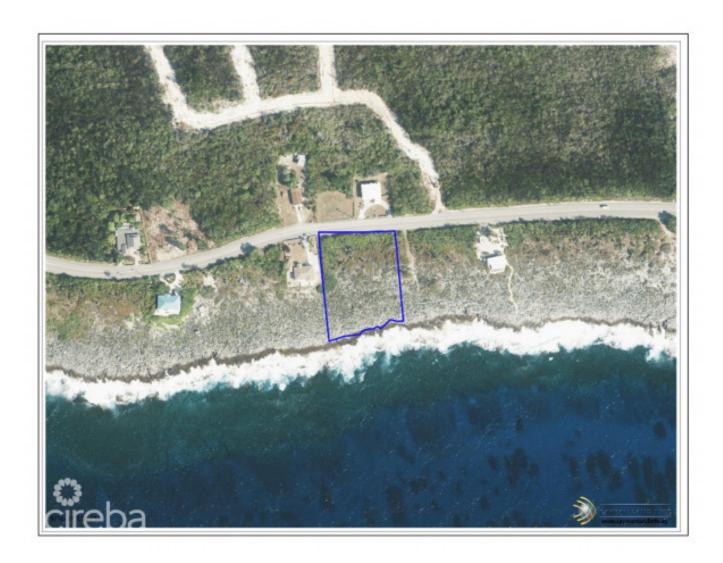

## High Coastal Oceanfront 230 Feet On The Sea

East End / High Rock, Grand Cayman MLS# 418227

US\$1,700,000

Amazing Cayman's own Big Sur type typography high up on the ridge running down to the sea. With 1.5 acres and 230 feet of width it could be an amazing homesite or subdivide to two 3/4 acre lots with panoramic views of the turquoise sea.

## **Key Details**

Width Depth **230 250** 

Acreage View

1.50 Ocean Front