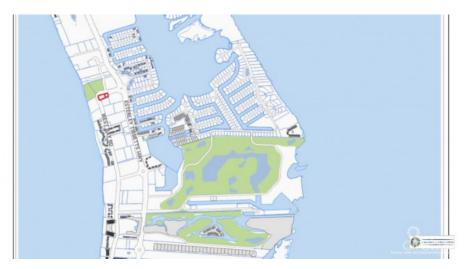

## US\$6,500,000

The two Coutts parcels of land are located in a high traffic location, opposite Seven Mile Beach with great visibility. The land is adjacent to Public Beach on West Bay Road in a rapidly developing area of exclusive resorts, prestigious residential developments, and fine shops, restaurants, and commercial businesses. This superior, Hotel/Tourism zoned Coutts development site is comprised of a parcel with the Coutts Building and a vacant parcel, for a total of 1.06 acres. These parcels can accommodate a development up to 8 storeys with the scale to afford significant returns on investment. You can develop a new 2 storey retail center on the front pad and a 7 to 8 storey building with 25 apartments behind it on the second pad. A site redevelopment feasibility study has just been completed and is available for review. In terms of land with vast West Bay Road frontage and high density zoning, including beachfront access to a public park just across the street, sites like this very rarely become available. This is a tremendous opportunity to acquire two parcels that can be developed at the same time or individually. Continue to rent out the Coutts building and gain rental income while development plans are prepared.