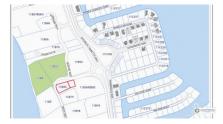

## US\$6,500,000

The two Coutts parcels of land are located in a high traffic location, opposite Seven Mile Beach with great visibility. The land is adjacent to Public Beach on West Bay Road in a rapidly developing area of exclusive resorts, prestigious residential developments, and fine shops, restaurants, and commercial businesses. This superior, Hotel/Tourism zoned Coutts development site is comprised of a parcel with the Coutts Building and a vacant parcel, for a total of 1.06 acres. These parcels can accommodate a development up to 8 storeys with the scale to afford significant returns on investment. You can develop a new 2 storey retail center on the front pad and a 7 to 8 storey building with 25 apartments behind it on the second pad. A site redevelopment feasibility study has just been completed and is available for review. In terms of land with vast West Bay Road frontage and high density zoning, including beachfront access to a public park just across the street, sites like this very rarely become available. This is a tremendous opportunity to acquire two parcels that can be developed at the same time or individually. Continue to rent out the Coutts building and gain rental income while development plans are prepared.