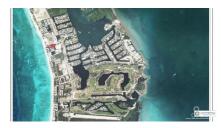

## US\$6,500,000

The two Coutts parcels of land are located in a high traffic location, opposite Seven Mile Beach with great visibility. The land is adjacent to Public Beach on West Bay Road in a rapidly developing area of exclusive resorts, prestigious residential developments, and fine shops, restaurants, and commercial businesses. This superior, Hotel/Tourism zoned Coutts development site is comprised of a parcel with the Coutts Building and a vacant parcel, for a total of 1.06 acres. These parcels can accommodate a development up to 8 storeys with the scale to afford significant returns on investment. You can develop a new 2 storey retail center on the front pad and a 7 to 8 storey building with 25 apartments behind it on the second pad. A site redevelopment feasibility study has just been completed and is available for review. In terms of land with vast West Bay Road frontage and high density zoning, including beachfront access to a public park just across the street, sites like this very rarely become available. This is a tremendous opportunity to acquire two parcels that can be developed at the same time or individually. Continue to rent out the Coutts building and gain rental income while development plans are prepared.