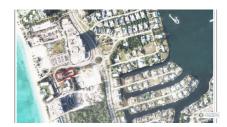

## US\$6,500,000

The two Coutts parcels of land are located in a high traffic location, opposite Seven Mile Beach with great visibility. The land is adjacent to Public Beach on West Bay Road in a rapidly developing area of exclusive resorts, prestigious residential developments, and fine shops, restaurants, and commercial businesses. This superior, Hotel/Tourism zoned Coutts development site is comprised of a parcel with the Coutts Building and a vacant parcel, for a total of 1.06 acres. These parcels can accommodate a development up to 8 storeys with the scale to afford significant returns on investment. You can develop a new 2 storey retail center on the front pad and a 7 to 8 storey building with 25 apartments behind it on the second pad. A site redevelopment feasibility study has just been completed and is available for review. In terms of land with vast West Bay Road frontage and high density zoning, including beachfront access to a public park just across the street, sites like this very rarely become available. This is a tremendous opportunity to acquire two parcels that can be developed at the same time or individually. Continue to rent out the Coutts building and gain rental income while development plans are prepared.