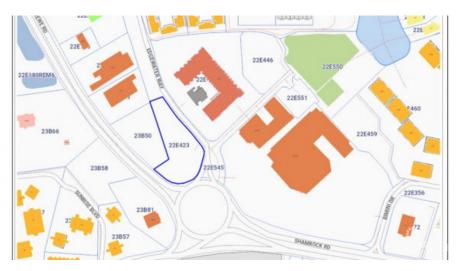

## CI\$3,295,060

MICHAEL BINCKES
345-945-2011
michael.binckes@remax.ky

KIM LUND 345-949-9772 kim.lund@remax.ky

Harbour Point will soon be under construction. This building is an exclusive, cutting edge commercial development in the fast growing and popular Grand Harbour area. Just 8 ground floor retail stores are available and 2 second floor office suites with an option to combine. Ample basement area and open parking. Easy accesswith road frontage and visibility onto both Crewe Road and Edgewater Way. This development will have huge signage opportunities offering great tenant and owner exposure, due to its prime location. Expected completion is late 2024/early 2025. These are the lowest introductory prices, right now!