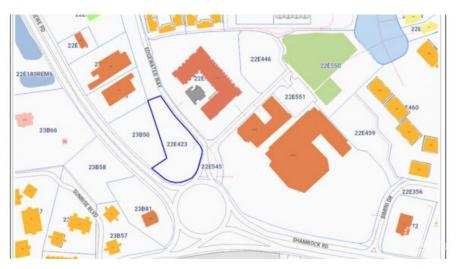

## CI\$3,295,060

MICHAEL BINCKES 345-945-2011 michael.binckes@remax.ky

KIM LUND 345-949-9772 kim.lund@remax.ky

Harbour Point will soon be under construction. This building is an exclusive, cutting edge commercial development in the fast growing and popular Grand Harbour area. Just 8 ground floor retail stores are available and 2 second floor office suites with an option to combine. Ample basement area and open parking. Easy accesswith road frontage and visibility onto both Crewe Road and Edgewater Way. This development will have huge signage opportunities offering great tenant and owner exposure, due to its prime location. Expected completion is late 2024/early 2025. These are the lowest introductory prices, right now!