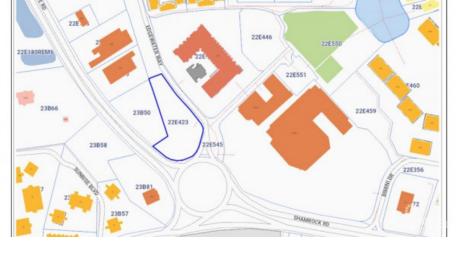

## CI\$6,590,522

MICHAEL BINCKES 345-945-2011 michael.binckes@remax.ky

KIM LUND 345-949-9772 kim.lund@remax.ky

Harbour Point will soon be under construction. This building is an exclusive, cutting edge commercial development in the fast growing and popular Grand Harbour area. Just 8 ground floor retail stores are available and 2 second floor office suites with an option to combine. Ample basement area and open parking. Easy accesswith road frontage and visibility onto both Crewe Road and Edgewater Way. This development will have huge signage opportunities offering great tenant and owner exposure, due to its prime location. Expected completion is late 2024/early 2025. These are the lowest introductory prices, right now!