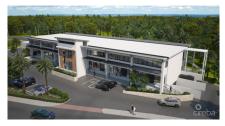

## **Harbour Point 2nd Floor Unit 10**

Prospect/Spotts, Grand Cayman MLS# 416568

## CI\$6,590,522

MICHAEL BINCKES 345-945-2011 michael.binckes@remax.ky

KIM LUND 345-949-9772 kim.lund@remax.ky

Harbour Point will soon be under construction. This building is an exclusive, cutting edge commercial development in the fast growing and popular Grand Harbour area. Just 8 ground floor retail stores are available and 2 second floor office suites with an option to combine. Ample basement area and open parking. Easy accesswith road frontage and visibility onto both Crewe Road and Edgewater Way. This development will have huge signage opportunities offering great tenant and owner exposure, due to its prime location. Expected completion is late 2024/early 2025. These are the lowest introductory prices, right now!