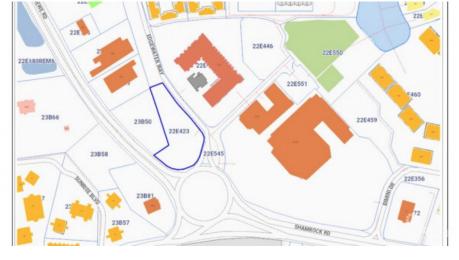

## CI\$983,983

MICHAEL BINCKES 345-945-2011 michael.binckes@remax.ky

KIM LUND 345-949-9772 kim.lund@remax.ky

Harbour Point will soon be under construction. This building is an exclusive, cutting edge commercial development in the fast growing and popular Grand Harbour area. Just 8 ground floor retail stores are available and 2 second floor office suites with an option to combine. Ample basement area and open parking. Easy accesswith road frontage and visibility onto both Crewe Road and Edgewater Way. This development will have huge signage opportunities offering great tenant and owner exposure, due to its prime location. Expected completion is late 2024/early 2025. These are the lowest introductory prices, right now!