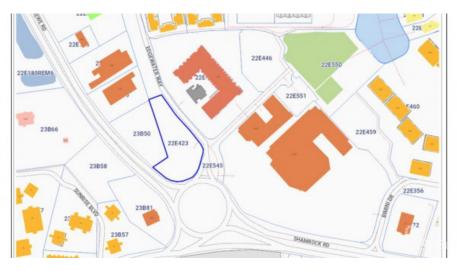

## CI\$967,197

MICHAEL BINCKES
345-945-2011
michael.binckes@remax.ky

KIM LUND 345-949-9772 kim.lund@remax.ky

Harbour Point will soon be under construction. This building is an exclusive, cutting edge commercial development in the fast growing and popular Grand Harbour area. Just 8 ground floor retail stores are available and 2 second floor office suites with an option to combine. Ample basement area and open parking. Easy accesswith road frontage and visibility onto both Crewe Road and Edgewater Way. This development will have huge signage opportunities offering great tenant and owner exposure, due to its prime location. Expected completion is late 2024/early 2025. These are the lowest introductory prices, right now!