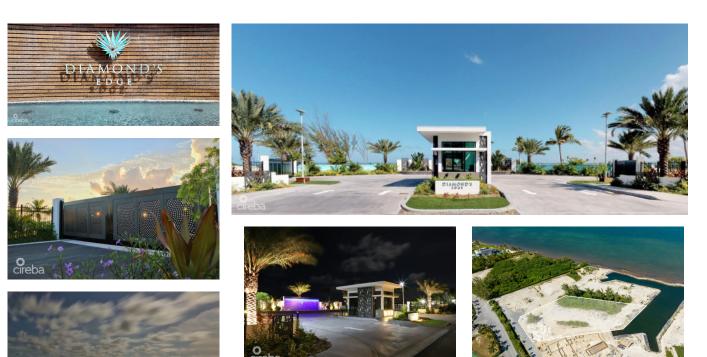

## US\$4,250,000

PAULA McCARTNEY 345-949-3521 paula@bhhscaymanislands.com

We are beyond delighted to represent Estate Lot #3 in the exclusive waterfront subdivision, Diamond's Edge. Emerging from the shores of Grand Cayman's North Sound, this development is a true work of art. Impeccable attention to detail honours and appreciates the breathtaking views and billion-dollar Seven Mile Beach corridor location. As a resident you are welcomed home at the distinguished guard house and ushered through soothing water features and crystal studded gates. Meander through lush landscaping with curbed and lighted streets guiding you to your waterfront residence. Unprecedented and unobstructed views of the North Sound have been afforded to each parcel together with custom Brazillian IPE docks, complete with full service water and electrical stations and LED lights. Each parcel's building footprint has been filled to 8' above sea level and ready to receive your dream home. The exclusive branding that is Diamond's Edge can be felt through-out the subdivision including the exclusive channel directly into the North Sound. Your investment is protected by strict, yet reasonable covenants affording each owner quality assurances within the privilege of individuality.