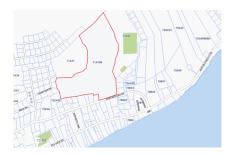

## **East End Acreage (25+ Acres)**

East End / High Rock, Grand Cayman MLS# 418249

## CI\$3,150,000

**HARRIET LOTT** harriet@tensails.ky

Invest today in the fast-developing district of East End. This 25 acres of medium-density land has over 12ft of elevation and needs no fill! East End is home to the Heath City hospital, Foster's supermarket, a shopping center, a liquor store, and water sports operations. Previously approved for a subdivision, this is prime development land ready and waiting. Offers accepted!

## **Key Details**

Width Depth **1,150 1,600** 

Acreage View **25.00** Inland