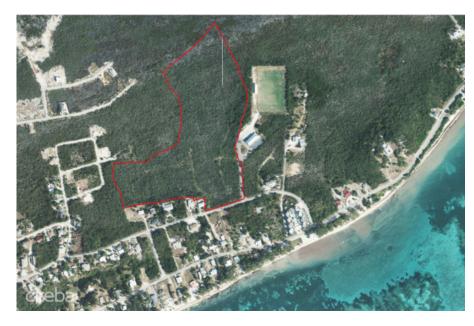

## **East End Acreage (25+ Acres)**

East End / High Rock, Grand Cayman MLS# 418249

## CI\$3,150,000

**HARRIET LOTT** harriet@tensails.ky

Invest today in the fast-developing district of East End. This 25 acres of medium-density land has over 12ft of elevation and needs no fill! East End is home to the Heath City hospital, Foster's supermarket, a shopping center, a liquor store, and water sports operations. Previously approved for a subdivision, this is prime development land ready and waiting. Offers accepted!

## **Key Details**

Width Depth **1,150 1,600** 

Acreage View **25.00** Inland