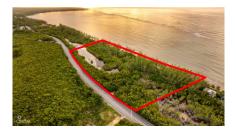

## US\$7,289,000

**FLEUR COLEMAN** fleur.coleman@theagencyre.com

**STEFAN COHEN** stefan.cohen@theagencyre.com

Discover a prime opportunity to own 9.37 acres of beautiful coastal land in Breakers. This expansive land features 950ft of ocean frontage and stretches 475 feet in depth, offering breathtaking views of the Caribbean Sea with a sandy shoreline. Located on the quieter side of the island, it's the perfect piece of land for a new development that hopes to be tucked away from the hustle and bustle. The lush natural surroundings and direct beach access make it the ideal choice for those seeking to enjoy a relaxed island lifestyle. Where you're looking for a quiet getaway, or a valuable investment, this oceanfront development land in Breakers is not to be missed.

## **Key Details**

Width Depth **950 475** 

Acreage View

9.37 Beach Front, Ocean

**Front**