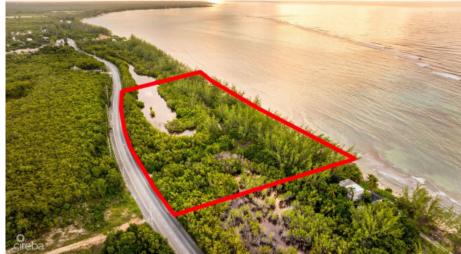

## US\$7,289,000

**FLEUR COLEMAN** fleur.coleman@theagencyre.com

**STEFAN COHEN** stefan.cohen@theagencyre.com

Discover a prime opportunity to own 9.37 acres of beautiful coastal land in Breakers. This expansive land features 950ft of ocean frontage and stretches 475 feet in depth, offering breathtaking views of the Caribbean Sea with a sandy shoreline. Located on the quieter side of the island, it's the perfect piece of land for a new development that hopes to be tucked away from the hustle and bustle. The lush natural surroundings and direct beach access make it the ideal choice for those seeking to enjoy a relaxed island lifestyle. Where you're looking for a quiet getaway, or a valuable investment, this oceanfront development land in Breakers is not to be missed.

## **Key Details**

Width Depth **950 475** 

Acreage View

9.37 Beach Front, Ocean

**Front**