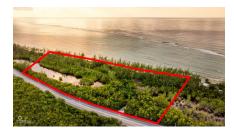

## US\$7,289,000

**FLEUR COLEMAN** fleur.coleman@theagencyre.com

**STEFAN COHEN** stefan.cohen@theagencyre.com

Discover a prime opportunity to own 9.37 acres of beautiful coastal land in Breakers. This expansive land features 950ft of ocean frontage and stretches 475 feet in depth, offering breathtaking views of the Caribbean Sea with a sandy shoreline. Located on the quieter side of the island, it's the perfect piece of land for a new development that hopes to be tucked away from the hustle and bustle. The lush natural surroundings and direct beach access make it the ideal choice for those seeking to enjoy a relaxed island lifestyle. Where you're looking for a quiet getaway, or a valuable investment, this oceanfront development land in Breakers is not to be missed.

## **Key Details**

Width Depth **950 475** 

Acreage View

9.37 Beach Front, Ocean

**Front**