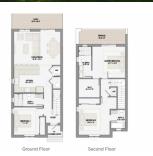

## CI\$627,750

Welcome to the Pre-construction project brought to you by NCB Builders. Sunrise Townhomes! 42 /two- and three-bedroom townhomes have been thoughtfully designed with the needs of today's modern family in mind. The design concept embraces a neutral Dutch-Caribbean architecture style. With wood-plank porcelain floors, white shaker-style kitchen cabinets and quartz countertops. The three-bedroom condominium is 1,755 sq ft. Each townhomes open plan layout inspires connected living, optimised by endless amounts of natural light and contemporary finishes. Private balconies, large walk-in wardrobes and ensuite bathrooms can be expected as standard int this townhome collection. Private ground floor terraces that lead onto communal green spaces encourage neighbours to connect and provide safe spaces for children to freely run and play, enhancing the wonderful lifestyle and quality of life that Sunrise Landing offers. Buy now and wait for the appreciation to happen. 10% deposit required and balance on completion! Lock in your next new home!Ready 2026

### **Key Details**

Bed Bath 3 2.5

View

**Garden View** 

Year Built Sq.Ft. Pets Allowed: **2025 1,755 Yes** 