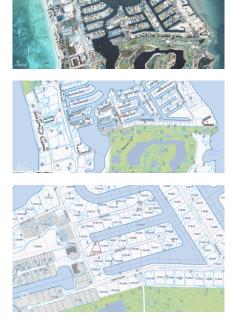

## **Crystal Harbour Canal Lot**

Seven Mile Corridor, Grand Cayman MLS# 418258

## US\$1,195,000

ALVIN SLUCHINSKI 345-623-1400 alvin.sluchinski@evrealestate.com

Crystal Harbour is one of Cayman's premier canal-front neighborhoods and a superb location to build your dream home, and it's just 5 minutes to Seven Mile Beach, Camana Bay, golf, restaurants and schools and parks! This is just one of seven remaining lots in this entire area that is for sale at under US\$1.2 million dollars. There simply aren't more canals to build on. This unique shaped lot requires a talented architect and included in the sale are house plans from one of Cayman's celebrated leading architects, Robert Towell. Make this your next address!

## **Key Details**

| Width           | Depth                              |
|-----------------|------------------------------------|
| <b>78</b>       | <b>127</b>                         |
| Acreage<br>0.23 | View<br>Canal Front, Canal<br>View |