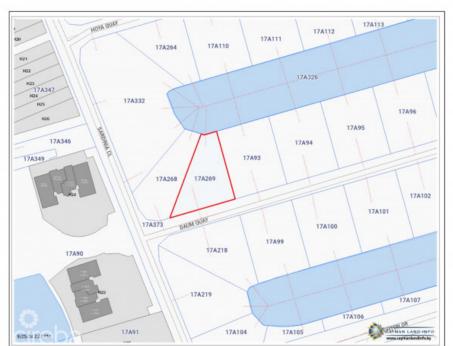

## **Crystal Harbour Canal Lot**

Seven Mile Corridor, Grand Cayman MLS# 418258

## US\$1,195,000

ALVIN SLUCHINSKI 345-623-1400 alvin.sluchinski@evrealestate.com

Crystal Harbour is one of Cayman's premier canal-front neighborhoods and a superb location to build your dream home, and it's just 5 minutes to Seven Mile Beach, Camana Bay, golf, restaurants and schools and parks! This is just one of seven remaining lots in this entire area that is for sale at under US\$1.2 million dollars. There simply aren't more canals to build on. This unique shaped lot requires a talented architect and included in the sale are house plans from one of Cayman's celebrated leading architects, Robert Towell. Make this your next address!

## **Key Details**

| Width           | Depth                              |
|-----------------|------------------------------------|
| <b>78</b>       | <b>127</b>                         |
| Acreage<br>0.23 | View<br>Canal Front, Canal<br>View |