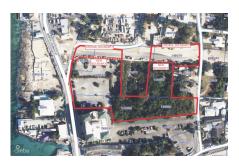

### US\$5,300,000

JEREMY HURST 345-623-1111 jeremy@irg.ky

**TRISHA JOHNSON** 345-623-1111 trisha@irg.ky

Prime George Town Land Assemblage offering direct ocean front views along with an already strong but, about to be significantly improved, location. The site boasts 240 feet (approx) of North Church Street road frontage with impressive ocean views and an additional 500 feet (approx) on the new Wahoo Close/Godfrey Nixon Way extension linking the Esterly Tibbets Bypass directly to North Church Street across Eastern Avenue. This major new road, once opened will make this already attractive site even more desirable and ideal for an premier office, mixed use of primarily retail development with high kerb appeal and great views. The site, which will still total just over two-acres once the road is complete, can be developed to five storeys and the rear lots provide excellent parking and the opportunity for further development as say storgage units or apartments with direct access onto Diaz Lane. The site is high and dry and well elevated to around 8' above mean sea level and currently developed as an asphalt-surfaced parking lot offering an income opportunity whilst plans for the site are being developed.

# **Key Details**

Width Depth **240 540** 

Acreage View

2.74 Water View