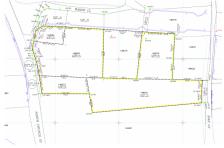

### US\$5,300,000

JEREMY HURST 345-623-1111 jeremy@irg.ky

**TRISHA JOHNSON** 345-623-1111 trisha@irg.ky

Prime George Town Land Assemblage offering direct ocean front views along with an already strong but, about to be significantly improved, location. The site boasts 240 feet (approx) of North Church Street road frontage with impressive ocean views and an additional 500 feet (approx) on the new Wahoo Close/Godfrey Nixon Way extension linking the Esterly Tibbets Bypass directly to North Church Street across Eastern Avenue. This major new road, once opened will make this already attractive site even more desirable and ideal for an premier office, mixed use of primarily retail development with high kerb appeal and great views. The site, which will still total just over two-acres once the road is complete, can be developed to five storeys and the rear lots provide excellent parking and the opportunity for further development as say storgage units or apartments with direct access onto Diaz Lane. The site is high and dry and well elevated to around 8' above mean sea level and currently developed as an asphalt-surfaced parking lot offering an income opportunity whilst plans for the site are being developed.

# **Key Details**

Width Depth **240 540** 

Acreage View

2.74 Water View