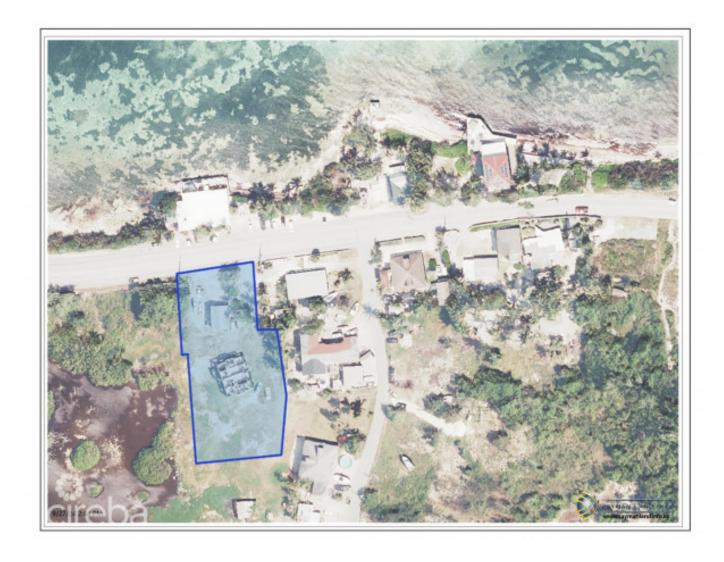

## CI\$495,000

A prime investment opportunity within a fast growing area of North Side with Ocean views. Opposite the Over the Edge Cafe with two existing buildings. The main house is a fixer upper and could either be used for immediate rental or renovated to generate additional income as a small commercial retail space. Behind the main house is a near complete duplex (Foundation and walls complete) with 2- Two Bedroom/ Two Bathrooms units (Includes the existing approved plans). This property offers ample room for further development, inviting the addition of multiple duplex units or utilizing the main road frontage for a large commercial property. Close to the boat launching ramp/dock, and scenic Rum Point. Subject to the planning department and lands and survey approving the subdivision of this parcel according to the map shown.

## **Key Details**

Width Depth **110 265** 

Acreage View

0.77 Garden View