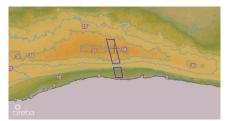

## CI\$440,000

**LUCY WOOD** lucy@eracayman.com

**CHANZ WOOD** chanz@eracayman.com

Take advantage of this unique opportunity to acquire a lot with a portion of the seashore that may be divided into two separate lots if applicable to the Planning Department regulations. The section bordering the sea spans approximately 0.24 acres and runs alongside the ocean. Another area across the street measures approximately 0.5651 acres and sits between 29 and 36 feet above sea level. This area is suitable for constructing a duplex, a triplex, or your dream home. You can enjoy the tranquility and unique sea breeze from the more extensive section, which offers ample space at the front for your desired amenities, totaling 0.81 acres of land.

## **Key Details**

Width Depth **87 283** 

Acreage View

0.81 Water Front