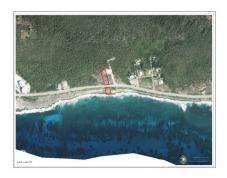

## CI\$440,000

**LUCY WOOD** lucy@eracayman.com

**CHANZ WOOD** chanz@eracayman.com

Take advantage of this unique opportunity to acquire a lot with a portion of the seashore that may be divided into two separate lots if applicable to the Planning Department regulations. The section bordering the sea spans approximately 0.24 acres and runs alongside the ocean. Another area across the street measures approximately 0.5651 acres and sits between 29 and 36 feet above sea level. This area is suitable for constructing a duplex, a triplex, or your dream home. You can enjoy the tranquility and unique sea breeze from the more extensive section, which offers ample space at the front for your desired amenities, totaling 0.81 acres of land.

## **Key Details**

Width Depth **87 283** 

Acreage View

0.81 Water Front