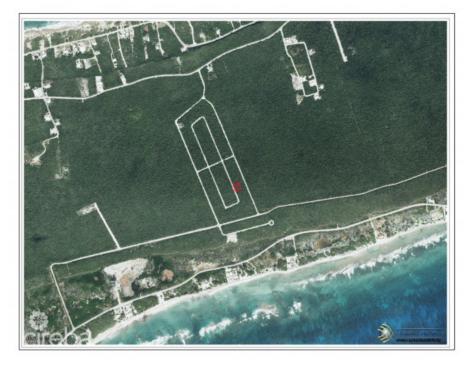

## **Dolphin Estates Lot, Cayman Brac**

Cayman Brac Centre, Cayman Brac MLS# 418274

## US\$45,000

**TRISHA JOHNSON** 345-623-1111 trisha@irg.ky

SHELLY MILLER 943-1111 shelly@irg.ky

Dolphin Estates - Great development located in the South Side of Cayman Brac. Land is high & dry at 35 feet elevation. Ideal for First-Time Buyers or as an investment.