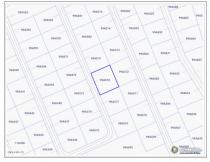

## **Essential Information**

Type Status MLS# Listing Type
Land Current 418274 Little Cayman /
Cayman Brac

## **Key Details**

Width Depth **107 95** 

Acreage View

0.23 Garden View