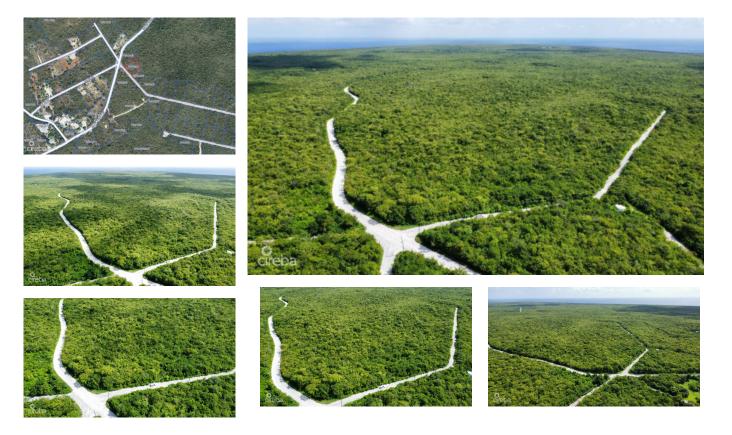

## CI\$45,000

GREGG ARNOLD 345-949-7677 gregg@rainbow.ky

Discover a prime opportunity to own land in serene Cayman Brac, offering the security of being over 100 feet above sea level on the island's bluff. Nestled in a peaceful location with convenient access to both sides of the island, this property presents excellent value for building, with the added benefit of waived duties on construction materials. Alternatively, hold the land as a solid investment for future appreciation. Image taken from Cayman Islands Lands & Survey