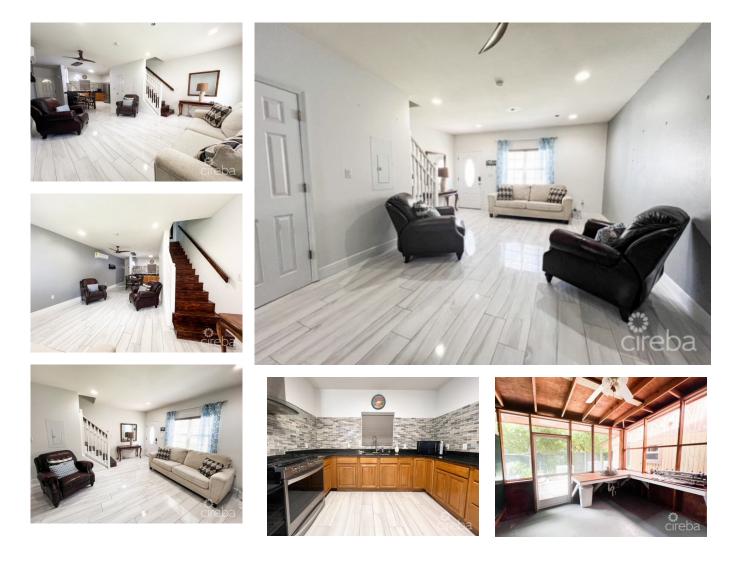

MARIA SANCHEZ maria@c21cayman.com Welcome to this beautifully renovated 2-bedroom condo in the heart of West Bay. Spanning over 1,100 square feet, this fully furnished unit offers a modern, turnkey experience. The open floor plan features a stylish kitchen with stainless steel appliances, while the spacious living area extends to a screenedin back porch. Both bedrooms are generously sized with ample closet space, and ensuite bathrooms for privacy. Located just minutes from the beach, this condo offers the perfect balance of convenience and tranquility. Supermarkets, restaurants, and shopping centers are all less than a 10-minute drive away. Ideal for those looking for a low-maintenance lifestyle or a great rental investment, this condo combines modern comfort with prime West Bay location.