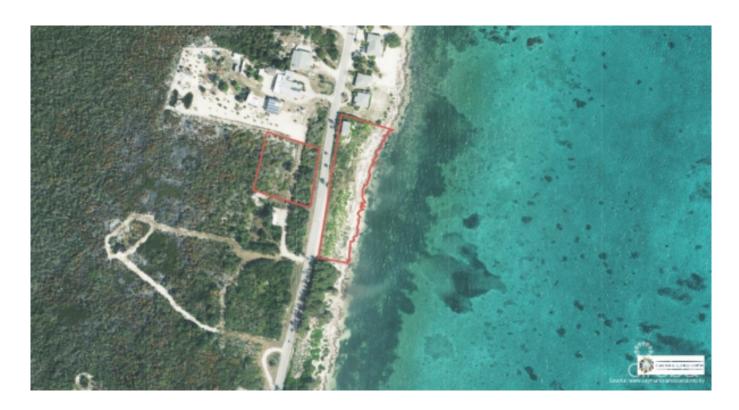

KIM LUND 345-949-9772 kim.lund@remax.ky

"INCREDIBLE opportunity to develop this 1.17-acre ocean front lot with just over 440 ft of ocean frontage and an additional 0.75 acres across the road totaling 1.92 acres. Superb location with all amenities within a 1.5-mile radius, restaurants, bars, grocery/liquor store, dive operations, hotels, and watersports activities. Sloping elevations up to 16ft above sea level boast spectacular views of this stunning coastline.

Full detailed plans are available for a thoughtfully planned and designed tropical retreat that offers you the choice of 8 x one bedroom condos, or the larger 8 x one bedroom plus den condos, and  $2 \times 3$  bed townhouse style homes.

The plans for this development spans 3 separate buildings, and includes a swimming pool, boat dock and gazebo! Set within lush landscaping, each of the units will have 30FT of frontage boasting spectacular views of the turquoise waters; 11FT NET ceiling heights with 9x9 three tier panel sliding doors. The ground floor elevations shall start at 10-11ft above sea-level. Each contemporary residence will have a modern open plan living space leading on to full width balconies. A bonus is the HUGE open air storage space underneath each of the buildings, simply ideal to store all water toys, kayaks, dive tanks etc.