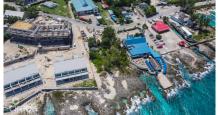

#### US\$2,500,000

sloane@rhulens.com

Rare opportunity to purchase a commercial development site on the waterfront on North West Point Road. This .83 acre ocean front site is nestled between Cracked Conch and Sunset Point. The site includes approximately 116 linear feet of Sea frontage with a maximum depth of approximately 393 linear feet. The future building pads lie at approximately 7 to 20 feet above mean sea level. Zoned Neighborhood Commercial, the plot allows for mixed use development in one West Bay's most up and coming areas.

### **Key Details**

Width Depth **116 393** 

Acreage View

0.83 Ocean Front