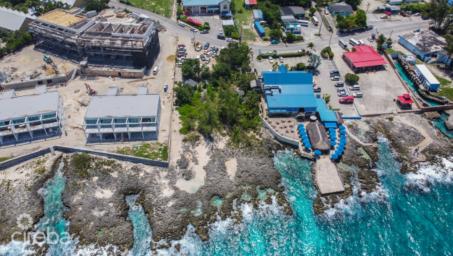

#### US\$2,500,000

sloane@rhulens.com

Rare opportunity to purchase a commercial development site on the waterfront on North West Point Road. This .83 acre ocean front site is nestled between Cracked Conch and Sunset Point. The site includes approximately 116 linear feet of Sea frontage with a maximum depth of approximately 393 linear feet. The future building pads lie at approximately 7 to 20 feet above mean sea level. Zoned Neighborhood Commercial, the plot allows for mixed use development in one West Bay's most up and coming areas.

### **Key Details**

Width Depth **116 393** 

Acreage View

0.83 Ocean Front