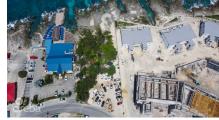

#### US\$2,500,000

sloane@rhulens.com

Rare opportunity to purchase a commercial development site on the waterfront on North West Point Road. This .83 acre ocean front site is nestled between Cracked Conch and Sunset Point. The site includes approximately 116 linear feet of Sea frontage with a maximum depth of approximately 393 linear feet. The future building pads lie at approximately 7 to 20 feet above mean sea level. Zoned Neighborhood Commercial, the plot allows for mixed use development in one West Bay's most up and coming areas.

### **Key Details**

Width Depth **116 393** 

Acreage View

0.83 Ocean Front

# **Additional Feature**

Zoning Covenants Approx. Water Frontag

Commercial No 11

Neighbourhood