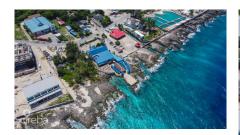

#### US\$2,500,000

sloane@rhulens.com

Rare opportunity to purchase a commercial development site on the waterfront on North West Point Road. This .83 acre ocean front site is nestled between Cracked Conch and Sunset Point. The site includes approximately 116 linear feet of Sea frontage with a maximum depth of approximately 393 linear feet. The future building pads lie at approximately 7 to 20 feet above mean sea level. Zoned Neighborhood Commercial, the plot allows for mixed use development in one West Bay's most up and coming areas.

### **Key Details**

Width Depth **116 393** 

Acreage View

0.83 Ocean Front