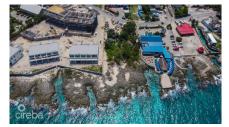

#### US\$2,500,000

sloane@rhulens.com

Rare opportunity to purchase a commercial development site on the waterfront on North West Point Road. This .83 acre ocean front site is nestled between Cracked Conch and Sunset Point. The site includes approximately 116 linear feet of Sea frontage with a maximum depth of approximately 393 linear feet. The future building pads lie at approximately 7 to 20 feet above mean sea level. Zoned Neighborhood Commercial, the plot allows for mixed use development in one West Bay's most up and coming areas.

### **Key Details**

Width Depth **116 393** 

Acreage View

0.83 Ocean Front