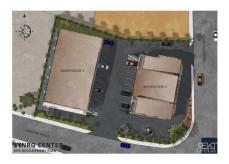

# Synrg Center Building 1 Unit #4 - Warehouse

Seven Mile Corridor, Grand Cayman MLS# 418285

## CI\$820,000

SYNRG CENTER

WAREHOUSE 2 ROAD FACADE

Introducing SYNRG Industrial Business Center Warehouse #4 - an exceptional pre-construction warehouse opportunity in an absolutely unbeatable location! Strategically positioned in the heart of Industrial Park, the island's booming industrial hub, SYNRG consists of two expertly designed buildings, housing a total of 9 units. This premier location, proximity to the new Airport Connector Road, ensures maximum visibility and dual road frontage on Lincoln Drive and Sparky Drive, delivering high traffic and unparalleled convenience. Warehouse #4, spanning 1,980 sq. ft., includes a 1,320 sq. ft. ground floor and a 660 sq. ft. mezzanine - carefully and expertly designed with your business in mind. Built to the highest standards, features include: • Hurricane-rated windows and doors • Oversized doors for easy access • Climate control options for year-round comfort • Electric roll-up doors with remote control • Ground floor set 8' above sea level for added protection • Storm-protected mechanical equipment • Solar panel-ready roofs for future sustainability • Robust security system for peace of mind • 8" thick reinforced concrete and block walls for durability and low maintenance • Robust strata regulations with proper operations and maintenance in mind. • Energy-efficient spray foam insulation under ceilings • Handicap-compliant restrooms • Sleek architectural facade and strict strata regulations • Maximum exposure thanks to dual road frontages on Lincoln Drive & Sparky Drive Building 2 Unit #1 will feature a coffee shop and drivethrough, adding convenience and attraction to this thriving business center. Surrounded by leading businesses like Cay-Shred, AL Thompson's, Clean Gas, and Progressive Distributors, SYNRG Industrial Business Center is the ultimate destination for businesses seeking prime positioning and operational excellence. This is your opportunity to secure a space in one of Cayman's most dynamic commercial developments—designed to maximize efficiency and visibility you need for your business!