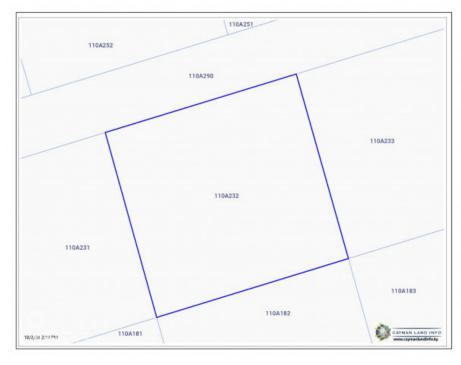

## **Essential Information**

Type Status MLS# Listing Type
Land Current 416645 Low Density
Residential

## **Key Details**

Width Depth **106 101** 

Acreage View

0.25 Garden View