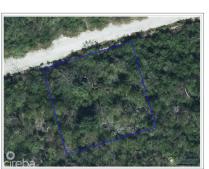

## Cayman Brac Bluff Lot - Booby Bird Dr.

Cayman Brac East, Cayman Brac MLS# 416645

## CI\$55,000

YOANA BONILLA yoana@c21cayman.com

Own over 10,800 sq. ft. of stunning bluff property on Booby Bird Dr. Located more than 80 feet above sea level, this prime lot sits on one of the highest points of the picturesque island. Benefit from 100% waivers on stamp duty and building material import duties, making it an ideal time to purchase and build in Cayman Brac. Don't miss this amazing opportunity. For more information, please don't hesitate to contact me