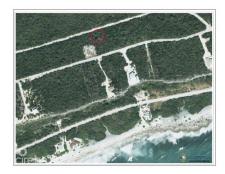

## Cayman Brac Bluff Lot - Booby Bird Dr.

Cayman Brac East, Cayman Brac MLS# 416645

## CI\$55,000

YOANA BONILLA yoana@c21cayman.com

Own over 10,800 sq. ft. of stunning bluff property on Booby Bird Dr. Located more than 80 feet above sea level, this prime lot sits on one of the highest points of the picturesque island. Benefit from 100% waivers on stamp duty and building material import duties, making it an ideal time to purchase and build in Cayman Brac. Don't miss this amazing opportunity. For more information, please don't hesitate to contact me