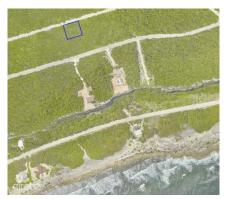

## Cayman Brac Bluff Lot - Booby Bird Dr.

Cayman Brac East, Cayman Brac MLS# 416645

## CI\$55,000

YOANA BONILLA yoana@c21cayman.com

Own over 10,800 sq. ft. of stunning bluff property on Booby Bird Dr. Located more than 80 feet above sea level, this prime lot sits on one of the highest points of the picturesque island. Benefit from 100% waivers on stamp duty and building material import duties, making it an ideal time to purchase and build in Cayman Brac. Don't miss this amazing opportunity. For more information, please don't hesitate to contact me