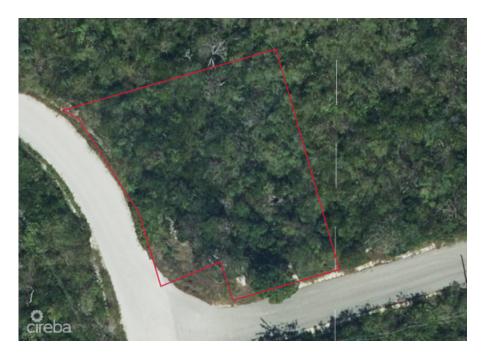

## CI\$65,000

YOANA BONILLA yoana@c21cayman.com

Claim over 12,000 sq. ft. of stunning bluff land on Sunshine Drive. Situated more than 80 feet above sea level, you'll be on one of the highest points of this picturesque island. With 100% waivers on stamp duty and building material import duties, purchasing and building in Cayman Brac has never been easier. Don't miss out on this incredible opportunity. For more details, feel free to reach out

## **Key Details**

Width Depth **126 123** 

Acreage View

0.28 Garden View