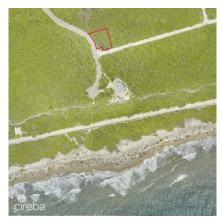

## Cayman Brac Bluff Lot - Sunshine Dr.

Cayman Brac East, Cayman Brac MLS# 416644

## CI\$65,000

YOANA BONILLA yoana@c21cayman.com

Claim over 12,000 sq. ft. of stunning bluff land on Sunshine Drive. Situated more than 80 feet above sea level, you'll be on one of the highest points of this picturesque island. With 100% waivers on stamp duty and building material import duties, purchasing and building in Cayman Brac has never been easier. Don't miss out on this incredible opportunity. For more details, feel free to reach out