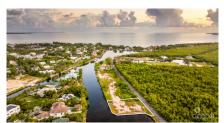

## CI\$479,000

JAMES BOVELL 345-945-4000 james.bovell@remax.ky

This rare parcel has it all – size, location, expansive views & water frontage to two sides! Located in the prominent and established gated community of Patrick's Island, a Boater's Paradise. This 0.3230 acre lot features 239 ft. of water frontage providing a rare opportunity to create a property that will benefit from the expansive southwesterly water view.

Many of the lots in this phase of Patrick's Island have been developed with wonderful homes in the range of 3,000 sq. ft. up to 10,000 sq. ft. as well as mini estates.

Currently, the neighborhood is installing gates and becoming a gated community, with beautiful landscaping. In the future, they will potentially pursue a range of upgrades, such as new community amenities.