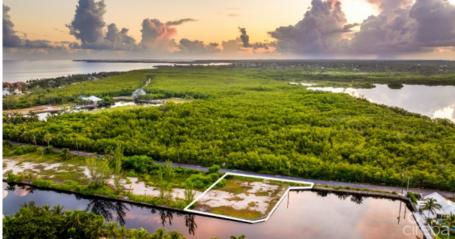

## CI\$479,000

JAMES BOVELL 345-945-4000 james.bovell@remax.ky

This rare parcel has it all – size, location, expansive views & water frontage to two sides! Located in the prominent and established gated community of Patrick's Island, a Boater's Paradise. This 0.3230 acre lot features 239 ft. of water frontage providing a rare opportunity to create a property that will benefit from the expansive southwesterly water view.

This lot is perfect for building your own private home. Provides additional security, privacy, stone seawall and also the best feature is it offers protection for your yacht or multiple boats on both sides of the canal.