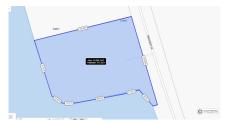

## CI\$479,000

JAMES BOVELL 345-945-4000 james.bovell@remax.ky

This rare parcel has it all – size, location, expansive views & water frontage to two sides! Located in the prominent and established gated community of Patrick's Island, a Boater's Paradise. This 0.3230 acre lot features 239 ft. of water frontage providing a rare opportunity to create a property that will benefit from the expansive southwesterly water view.

## **Key Details**

Width Depth **102 140** 

Acreage View

0.32 Canal Front, Canal

**View**