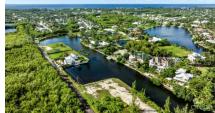

## **Patrick Island Windswept Dr Canalfront Lot**

Prospect/Spotts, Grand Cayman MLS# 418288

## CI\$479,000

JAMES BOVELL 345-945-4000 james.bovell@remax.ky

This rare parcel has it all – size, location, expansive views & water frontage to two sides! Located in the prominent and established gated community of Patrick's Island, a Boater's Paradise. This 0.3230 acre lot features 239 ft. of water frontage providing a rare opportunity to create a property that will benefit from the expansive southwesterly water view.

This lot is perfect for building your own private home. Provides additional security, privacy, stone seawall and also the best feature is it offers protection for your yacht or multiple boats on both sides of the canal.

## **Key Details**

Width Depth **102 140** 

Acreage View

0.32 Canal Front, Canal

**View**