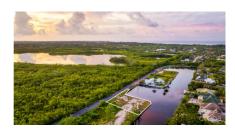

## CI\$479,000

JAMES BOVELL 345-945-4000 james.bovell@remax.ky

This rare parcel has it all – size, location, expansive views & water frontage to two sides! Located in the prominent and established gated community of Patrick's Island, a Boater's Paradise. This 0.3230 acre lot features 239 ft. of water frontage providing a rare opportunity to create a property that will benefit from the expansive southwesterly water view.

This lot is perfect for building your own private home. Provides additional security, privacy, stone seawall and also the best feature is it offers protection for your yacht or multiple boats on both sides of the canal.