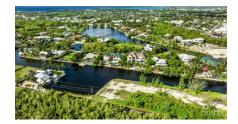

## **Patrick Island Windswept Dr Canalfront Lot**

Prospect/Spotts, Grand Cayman MLS# 418288

## CI\$479,000

JAMES BOVELL 345-945-4000 james.bovell@remax.ky

This rare parcel has it all – size, location, expansive views & water frontage to two sides! Located in the prominent and established gated community of Patrick's Island, a Boater's Paradise. This 0.3230 acre lot features 239 ft. of water frontage providing a rare opportunity to create a property that will benefit from the expansive southwesterly water view.

This lot is perfect for building your own private home. Provides additional security, privacy, stone seawall and also the best feature is it offers protection for your yacht or multiple boats on both sides of the canal.

## **Key Details**

Width Depth **102 140** 

Acreage View

0.32 Canal Front, Canal

**View**