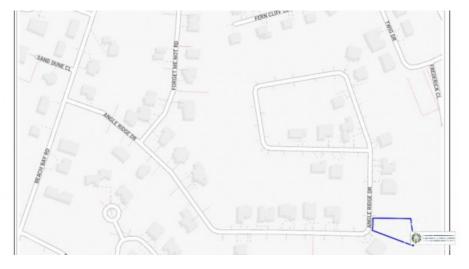

## CI\$245,000

SUSAN BOYKO 345-943-7326 susan.boyko@remax.ky

Paradise Gardens is a tranquil community located at the end of Angle Ridge Drive in Lower Valley. It's an emerging community of single residential homes with plans for a community park within the subdivision. This is the ideal place to raise your family in a peaceful environment. The .3109-acre lot for sale is cleared with fill and widens towards the back, making it the perfect spot for a pool!