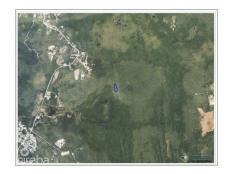

### 2.16 Acres Inland Parcel

East Interior, Grand Cayman MLS# 418294

## US\$299,000

Excellent 2.16 acre inland parcel. Elevation of 13-18' AMSL with a 20-ft right of way. Reach out today for further information.