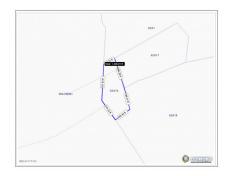

### 2.16 Acres Inland Parcel

East Interior, Grand Cayman MLS# 418294

## US\$299,000

Excellent 2.16 acre inland parcel. Elevation of 13-18' AMSL with a 20-ft right of way. Reach out today for further information.

# **Key Details**

Width Depth **236 493** 

Acreage View

2.16 Garden View