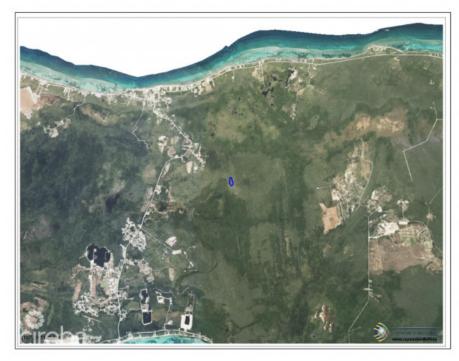

### 2.16 Acres Inland Parcel

East Interior, Grand Cayman MLS# 418294

## US\$299,000

Excellent 2.16 acre inland parcel. Elevation of 13-18' AMSL with a 20-ft right of way. Reach out today for further information.