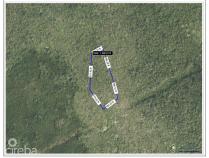

### 2.16 Acres Inland Parcel

East Interior, Grand Cayman MLS# 418294

## US\$299,000

Excellent 2.16 acre inland parcel. Elevation of 13-18' AMSL with a 20-ft right of way. Reach out today for further information.

# **Key Details**

Width Depth **236 493** 

Acreage View

2.16 Garden View