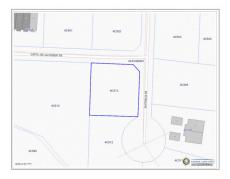

## Capts Joe & Osbert Rd

West Bay, Grand Cayman MLS# 418300

## CI\$300,000

**PAUL THOMPSON**345 945-6000
paul.thompson@eracayman.com

Seize the opportunity to build your dream home on this exceptional parcel of land in the desirable West Bay area! This spacious lot measures 0.2864 acres and is high and dry, making it perfectly suited for new construction. This is a rare chance to invest in a prime piece of real estate in the West Bay community.

## **Key Details**

Width Depth **109 117** 

Acreage View **0.29 Garden View**