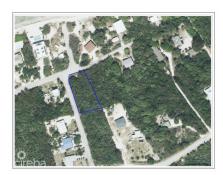

## Prime West End Cayman Brac Land Parcel 100

Cayman Brac West, Cayman Brac MLS# 418303

## CI\$138,000

**LYNNE WALTON** 345-949-7677 lynne@rainbow.ky

Prime West end land in a prestigious neighbourhood right across the street from oceanfront lots and a public right of way access to the beach. Possible seaview for a beautiful vacation or rental home with fabulous snorkeling and diving right across the street in a designated Marine Park. Walking distance to all the shops, restaurants, airport and amenities in the West End of Cayman Brac. Build your dream home with Stamp Duty waivers available for development and no Zoning on Cayman Brac.

## **Key Details**

Width Depth **189 107** 

Acreage View

0.39 Water View