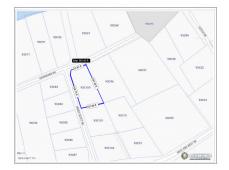

## Prime West End Cayman Brac Land Parcel 100

Cayman Brac West, Cayman Brac MLS# 418303

## **Key Details**

Width Depth **189 107** 

Acreage View

0.39 Water View