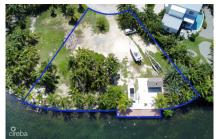

## CI\$475,000

**KRAIG HISLOP** 345-949-7677 kraig@rainbow.ky

Lot offers 200 feet of canal frontage on Sailfish Quay and a boat dock. Build your dream home on this amazing parcel.

## **Key Details**

Width Depth **149 150** 

Acreage View

0.43 Canal Front