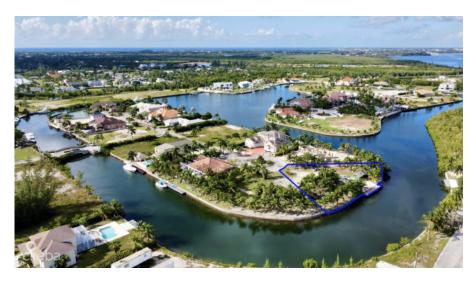

## Sailfish Quay Canal (sunrise Landing)

Savannah / Lower Valley, Grand Cayman MLS# 418307

## CI\$475,000

**KRAIG HISLOP** 345-949-7677 kraig@rainbow.ky

Lot offers 200 feet of canal frontage on Sailfish Quay and a boat dock. Build your dream home on this amazing parcel.