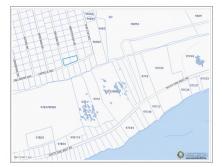

## CI\$90,000

**LESLIE BROMFIELD** leslie@tridentproperties.ky

Enjoy building your dream island escape on this oversized, generous parcel on the Bluff! Comprised of Parcels 312 and 313, this lot offers an incredible .66 Acre of land, perfectly situated at the ends of Orleans and Smoothleaf Drive. With over 480' of road frontage, opportunities abound for creating your ideal Cayman Brac retreat. Aerial and parcel views courtesy of www.caymanlandinfo.ky.