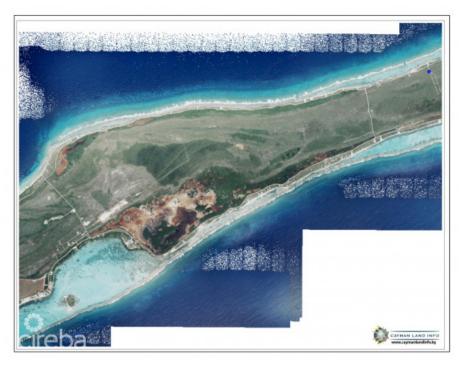

## US\$40,000

This Land is located on the North East Coast area, just off the main road. The land is 22 ft above sea level and would have magical water views if a residence was built on stilts, also allowing for a shady space under the house for your car. invest in land in Little Cayman today. photos courtesy of LANDS AND SURVEY