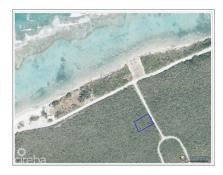

## US\$40,000

This Land is located on the North East Coast area, just off the main road. The land is 22 ft above sea level and would have magical water views if a residence was built on stilts, also allowing for a shady space under the house for your car. invest in land in Little Cayman today. photos courtesy of LANDS AND SURVEY