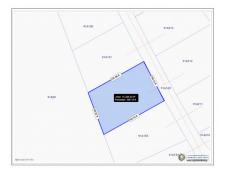

## **Key Details**

Width Depth **100 146** 

Acreage View

0.35 Beach View, Inland