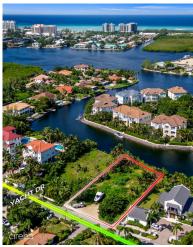

## Yacht Club / Lighthouse Point Parcel

Seven Mile Corridor, Grand Cayman MLS# 418319

US\$2,599,000

Rarely available canal-front lot measuring 0.4 acres for sale on Lighthouse Point in the prestigious Cayman Islands Yacht Club. Nestled among the Islands' most exclusive neighborhoods, including Vista Del Mar and Salt Creek, this prime location is one of the most sought-after residential areas in Cayman. This unique lot boasts mature trees and open views across the canal, offering a picturesque outlook onto the charming boardwalk of Stone Island. Plans for a stunning three-story home, designed by renowed architect John Doak, are already in place—making this an unparalleled opportunity to create your dream home. From the third floor, you'll enjoy amazing views of the North Sound, and the upcoming 5 star hotel development nearby adds even more value to this exclusive area. The Cayman Islands Yacht Club is the only community where you can take a golf cart directly to Seven Mile Beach and enjoy world-class resort amenities, including all the restaurants at the Kimpton, Indigo, and a future 5 star hotel. Additionally, two excellent restaurants, Morgan's and Bacaro, are just minutes away. This is truly the best neighborhood in the Cayman Islands.

## **Key Details**

Width Depth **100 185** 

Acreage View

0.40 Canal Front, Canal

**View** 