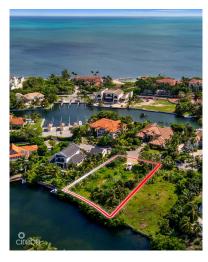

## Yacht Club / Lighthouse Point Parcel

Seven Mile Corridor, Grand Cayman MLS# 418319

US\$2,599,000

Rarely available canal-front lot measuring 0.4 acres for sale on Lighthouse Point in the prestigious Cayman Islands Yacht Club. Nestled among the Islands' most exclusive neighborhoods, including Vista Del Mar and Salt Creek, this prime location is one of the most sought-after residential areas in Cayman. This unique lot boasts mature trees and open views across the canal, offering a picturesque outlook onto the charming boardwalk of Stone Island. Plans for a stunning three-story home, designed by renowed architect John Doak, are already in place—making this an unparalleled opportunity to create your dream home. From the third floor, you'll enjoy amazing views of the North Sound, and the upcoming 5 star hotel development nearby adds even more value to this exclusive area. The Cayman Islands Yacht Club is the only community where you can take a golf cart directly to Seven Mile Beach and enjoy world-class resort amenities, including all the restaurants at the Kimpton, Indigo, and a future 5 star hotel. Additionally, two excellent restaurants, Morgan's and Bacaro, are just minutes away. This is truly the best neighborhood in the Cayman Islands.

## **Key Details**

Width Depth **100 185** 

Acreage View

0.40 Canal Front, Canal

**View** 