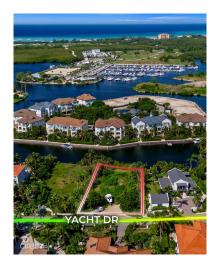

## Yacht Club / Lighthouse Point Parcel

Seven Mile Corridor, Grand Cayman MLS# 418319

US\$2,599,000

Rarely available canal-front lot measuring 0.4 acres for sale on Lighthouse Point in the prestigious Cayman Islands Yacht Club. Nestled among the Islands' most exclusive neighborhoods, including Vista Del Mar and Salt Creek, this prime location is one of the most sought-after residential areas in Cayman. This unique lot boasts mature trees and open views across the canal, offering a picturesque outlook onto the charming boardwalk of Stone Island. Plans for a stunning three-story home, designed by renowed architect John Doak, are already in place—making this an unparalleled opportunity to create your dream home. From the third floor, you'll enjoy amazing views of the North Sound, and the upcoming 5 star hotel development nearby adds even more value to this exclusive area. The Cayman Islands Yacht Club is the only community where you can take a golf cart directly to Seven Mile Beach and enjoy world-class resort amenities, including all the restaurants at the Kimpton, Indigo, and a future 5 star hotel. Additionally, two excellent restaurants, Morgan's and Bacaro, are just minutes away. This is truly the best neighborhood in the Cayman Islands.

## **Key Details**

Width Depth **100 185** 

Acreage View

0.40 Canal Front, Canal

**View** 