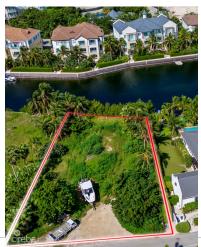

## Yacht Club / Lighthouse Point Parcel

Seven Mile Corridor, Grand Cayman MLS# 418319

US\$2,599,000

Rarely available canal-front lot measuring 0.4 acres for sale on Lighthouse Point in the prestigious Cayman Islands Yacht Club. Nestled among the Islands' most exclusive neighborhoods, including Vista Del Mar and Salt Creek, this prime location is one of the most sought-after residential areas in Cayman. This unique lot boasts mature trees and open views across the canal, offering a picturesque outlook onto the charming boardwalk of Stone Island. Plans for a stunning three-story home, designed by renowed architect John Doak, are already in place—making this an unparalleled opportunity to create your dream home. From the third floor, you'll enjoy amazing views of the North Sound, and the upcoming 5 star hotel development nearby adds even more value to this exclusive area. The Cayman Islands Yacht Club is the only community where you can take a golf cart directly to Seven Mile Beach and enjoy world-class resort amenities, including all the restaurants at the Kimpton, Indigo, and a future 5 star hotel. Additionally, two excellent restaurants, Morgan's and Bacaro, are just minutes away. This is truly the best neighborhood in the Cayman Islands.

## **Key Details**

Width Depth **100 185** 

Acreage View

0.40 Canal Front, Canal

**View** 