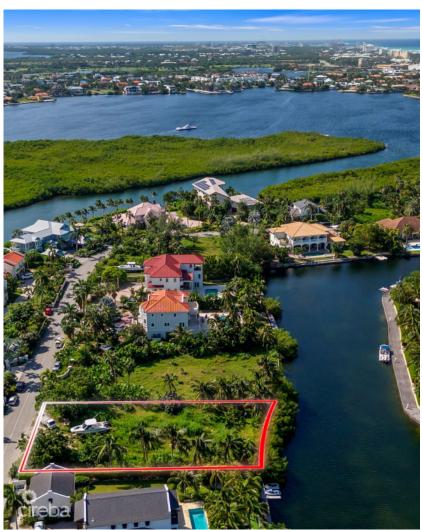

## Yacht Club / Lighthouse Point Parcel

Seven Mile Corridor, Grand Cayman MLS# 418319

US\$2,599,000

Rarely available canal-front lot measuring 0.4 acres for sale on Lighthouse Point in the prestigious Cayman Islands Yacht Club. Nestled among the Islands' most exclusive neighborhoods, including Vista Del Mar and Salt Creek, this prime location is one of the most sought-after residential areas in Cayman. This unique lot boasts mature trees and open views across the canal, offering a picturesque outlook onto the charming boardwalk of Stone Island. Plans for a stunning three-story home, designed by renowed architect John Doak, are already in place—making this an unparalleled opportunity to create your dream home. From the third floor, you'll enjoy amazing views of the North Sound, and the upcoming 5 star hotel development nearby adds even more value to this exclusive area. The Cayman Islands Yacht Club is the only community where you can take a golf cart directly to Seven Mile Beach and enjoy world-class resort amenities, including all the restaurants at the Kimpton, Indigo, and a future 5 star hotel. Additionally, two excellent restaurants, Morgan's and Bacaro, are just minutes away. This is truly the best neighborhood in the Cayman Islands.

## **Key Details**

Width Depth **100 185** 

Acreage View

0.40 Canal Front, Canal

**View** 

## **Additional Feature**

Zoning Covenants Approx. Water Frontag

Beach No 100

**Resort/Residential**