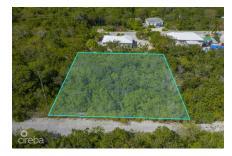

## Cayman Brac Land 475, 0.24 Acres

Cayman Brac Centre, Cayman Brac MLS# 418321

## CI\$39,000

**COLLEEN MARTIN** colleen@propertycayman.com

Welcome to your very own haven in Cayman Brac, where this 0.2351-acre lot awaits you. Nestled conveniently off Stake Bay Bluff Road, this central location offers easy access to the airport, restaurants, and a variety of shops for your convenience. This property presents a fantastic opportunity for homeowners and investors looking for a peaceful retreat.

## **Key Details**

Width Depth **108 95** 

Acreage View

0.24 Garden View