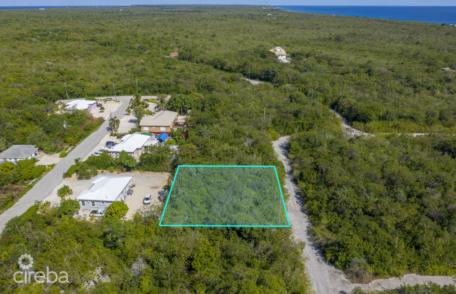

## Cayman Brac Land 475, 0.24 Acres

Cayman Brac Centre, Cayman Brac MLS# 418321

## CI\$39,000

**COLLEEN MARTIN** colleen@propertycayman.com

Welcome to your very own haven in Cayman Brac, where this 0.2351-acre lot awaits you. Nestled conveniently off Stake Bay Bluff Road, this central location offers easy access to the airport, restaurants, and a variety of shops for your convenience. This property presents a fantastic opportunity for homeowners and investors looking for a peaceful retreat.