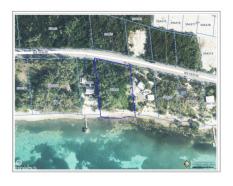

This expansive beachfront estate parcel on Frank Sound offers 200 ft of stunning shoreline with a generous 300 ft depth extending to the main road. Whether you envision a luxurious estate home or a 30-bedroom condo complex, this prime piece of land provides ample space for development, while ensuring complete privacy. Utilities, including city water and electricity, are readily accessible from the main road, making the building process smooth and convenient. Located in a tranquil and environmentally protected area, this parcel offers incredible snorkelling right at your doorstep, surrounded by the unspoiled beauty of Frank Sound. Perfect for those seeking peace, privacy, and a unique development opportunity off the beaten path.

## **Key Details**

| Width      | Depth              |
|------------|--------------------|
| <b>200</b> | <b>300</b>         |
| Acreage    | View               |
| 1.25       | <b>Beach Front</b> |

The information contained herein has been furnished by the owner and or their nominee and represented by them to be accurate. The listing company, agent and CIREBA MLS disclaims any liability or responsibility for any inaccuracies, errors or omissions in the represented information and all the information contained herein is subject to errors, omissions, price changes, prior sale or withdrawal, without notice and is at all times subject to verification by the purchaser.