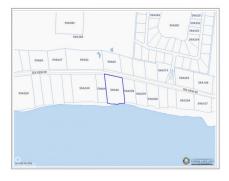

This expansive beachfront estate parcel on Frank Sound offers 200 ft of stunning shoreline with a generous 300 ft depth extending to the main road. Whether you envision a luxurious estate home or a 30-bedroom condo complex, this prime piece of land provides ample space for development, while ensuring complete privacy. Utilities, including city water and electricity, are readily accessible from the main road, making the building process smooth and convenient. Located in a tranquil and environmentally protected area, this parcel offers incredible snorkelling right at your doorstep, surrounded by the unspoiled beauty of Frank Sound. Perfect for those seeking peace, privacy, and a unique development opportunity off the beaten path.

## **Key Details**

| Width      | Depth              |
|------------|--------------------|
| <b>200</b> | <b>300</b>         |
| Acreage    | View               |
| 1.25       | <b>Beach Front</b> |

The information contained herein has been furnished by the owner and or their nominee and represented by them to be accurate. The listing company, agent and CIREBA MLS disclaims any liability or responsibility for any inaccuracies, errors or omissions in the represented information and all the information contained herein is subject to errors, omissions, price changes, prior sale or withdrawal, without notice and is at all times subject to verification by the purchaser.