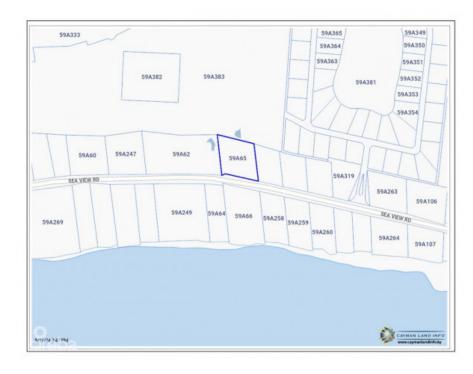

#### **Prime 0.8 Acre Parcel With Beach Views Frank Sound**

Midland East, Grand Cayman MLS# 418326

### **Key Details**

Width Depth **200** 

Acreage View **0.80** Inland