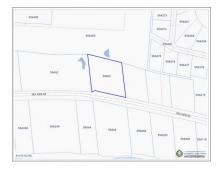

#### **Prime 0.8 Acre Parcel With Beach Views Frank Sound**

Midland East, Grand Cayman MLS# 418326

### **Key Details**

Width Depth **200** 

Acreage View **0.80** Inland