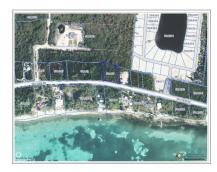

#### **Prime 0.8 Acre Parcel With Beach Views Frank Sound**

Midland East, Grand Cayman MLS# 418326

# **ANTONY MCMAIN** antony@1503propertygroup.com

Discover an exceptional opportunity to own a piece of paradise in the desirable Frank Sound area. This expansive 0.8-acre lot (200x200 ft) is perfectly positioned just across the road from a stunning beach, offering breathtaking views and direct access to the serene coastline. For those seeking to expand their investment, the beachside lot is also available for CI\$1.85M, or you can acquire both parcels as a premium package for just CI\$2.1M. Together, they create an unparalleled beachfront estate, perfect for building your dream home or a luxury development. With its proximity to the beach, ample space, and investment potential, this parcel offers endless possibilities in one of the island's most up-and-coming areas.